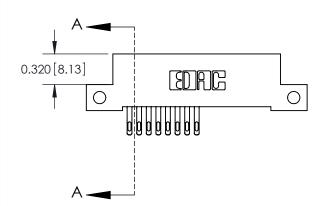

**Mounting Option** 

12-.128 (3.25) Dia. Side Mounting Holes

## **Contact Detail**

555-Extender Board Bend (Code 500 Contacts)

.100 [2.54] Contact Spacing x .200 [5.08] Row Spacing





**See Accompanying Pages for:** 

- **Contact Bend Details**
- **Mounting Options**



.240 [6.10] Point of Contact-



842/892 Series High Temp Card Edge Connector Part Number: 842-016-555-212



|   | ACAD REFERENCE NO. 842 ENG MASIE |                  |  |
|---|----------------------------------|------------------|--|
|   | DRAWN: J.LEE                     | DATE: OCT. 06/09 |  |
|   | CHECKED:                         | DATE:            |  |
|   | SCALE: NTS                       | SHEET 1 OF 3     |  |
| ) | DRAWING NUMBER                   | ISSUE            |  |

842 Assembly

THIS IS A C.A.D. GENERATED DRAWING DO NOT MAKE MANUAL REVISIONS TO MASTER.

ISSUE NUMBER

ORIGINAL

1



| 842/892 Series High Temp C | ACAD REFERENCE NO. 842 ENG MASTER