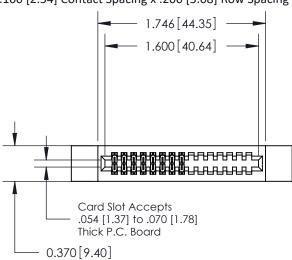

842/892 Series High Temp Card Edge Connector Part Number: 842-016-555-212

|   | ACAD REFERENCE NO. 842 ENG MASIE |                  |  |
|---|----------------------------------|------------------|--|
|   | DRAWN: J.LEE                     | DATE: OCT. 06/09 |  |
|   | CHECKED:                         | DATE:            |  |
|   | SCALE: NTS                       | SHEET 1 OF 3     |  |
| ) | DRAWING NUMBER                   | ISSUE            |  |