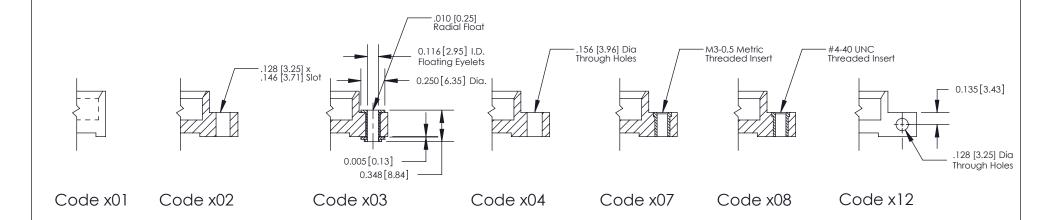

THIS IS A C.A.D. GENERATED DRAWING DO NOT MAKE MANUAL REVISIONS TO MASTER

SSUE NUMBER

DRIGINAL

1

| 842/892 Series High Temp Card Edge Connector<br>Mounting Options |                                                                                                                                                                                                 | ACAD REFERENCE NO. 842 ENG MASTER |             |         |           |
|------------------------------------------------------------------|-------------------------------------------------------------------------------------------------------------------------------------------------------------------------------------------------|-----------------------------------|-------------|---------|-----------|
|                                                                  |                                                                                                                                                                                                 | DRAWN:                            | J.LEE       | DATE: O | CT. 06/09 |
|                                                                  |                                                                                                                                                                                                 | CHECKED:                          |             | DATE:   |           |
| TORONTO, ONTARIO                                                 | THESE DRAWINGS AND SPECIFICATIONS ARE THE PROPERTY OF EDAC INC.,AND SHALL NOT BE REPRODUCED,OR COPIED OR USED AS THE BASIS FOR THE MANUFACTURE OR SALE OF APPARATUS WITHOUT WRITTEN PERMISSION. | SCALE:                            | NTS         | SHEET : | 3 OF 3    |
|                                                                  |                                                                                                                                                                                                 | DRAWING                           | NUMBER      |         | ISSUE     |
|                                                                  |                                                                                                                                                                                                 | 8                                 | 42 Assembly |         | 1         |