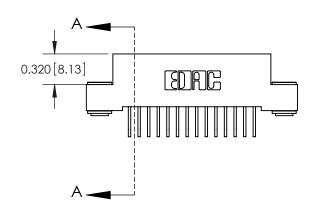

842/892 Series High Temp Card Edge Connector Part Number: 842-028-558-203

YOUR CONNECTION TO QUALITY & SERVICE

842 ENG MASTER J.LEE DATE: OCT. 06/09 SHEET 1 OF 3 NTS

842 Assembly

SECTION A-A

THIS IS A C.A.D. GENERATED DRAWING DO NOT MAKE MANUAL REVISIONS TO MASTER