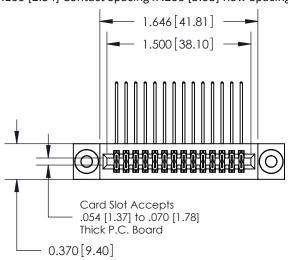

842/892 Series High Temp Card Edge Connector Part Number: 842-028-558-203

YOUR CONNECTION TO QUALITY & SERVICE

842 ENG MASTER J.LEE DATE: OCT. 06/09 SHEET 1 OF 3 NTS

842 Assembly

SECTION A-A

THIS IS A C.A.D. GENERATED DRAWING DO NOT MAKE MANUAL REVISIONS TO MASTER