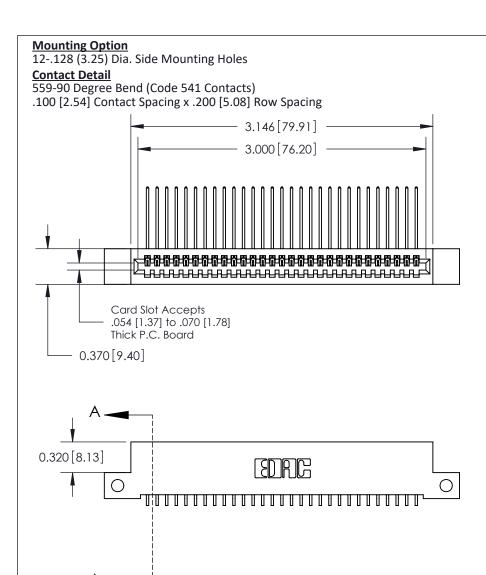

.240 [6.10] Point of Contact-

## **See Accompanying Pages for:**

- **Contact Bend Details**
- **Mounting Options**

842/892 Series High Temp Card Edge Connector Part Number: 842-029-559-112

CANADA

| ACAD REFERENCE NO | ICE NO. 842 ENG MASTER |  |  |  |
|-------------------|------------------------|--|--|--|
| DRAWN: J.LEE      | DATE: OCT. 06/09       |  |  |  |
| CHECKED:          | DATE:                  |  |  |  |
| SCALE: NTS        | SHEET 1 OF 3           |  |  |  |
| DRAWING NUMBER    | ISSUE                  |  |  |  |

842 Assembly

SECTION A-A

THIS IS A C.A.D. GENERATED DRAWING DO NOT MAKE MANUAL REVISIONS TO MASTER

ORIGINAL (1)

| 842/892 Series High Temp Card Edge Connector<br>Contact Bend Detail           |                                                                 | ACAD REFERENCE NO. 842 ENG MASTER |             |                  |       |
|-------------------------------------------------------------------------------|-----------------------------------------------------------------|-----------------------------------|-------------|------------------|-------|
|                                                                               |                                                                 | DRAWN:                            | J.LEE       | DATE: OCT. 06/09 |       |
|                                                                               |                                                                 | CHECKED:                          |             | DATE:            |       |
| EDAC INC THESE DRAWINGS AND SPECIFICATIONS ARE THE PROPERTY OF EDAC INC., AND | SCALE:                                                          | NTS                               | SHEET :     | 2 OF 3           |       |
| TORONTO, ONTARIO                                                              | SHALL NOT BE REPRODUCED, OR COPIED OR USED AS THE BASIS FOR THE | DRAWING                           | NUMBER      |                  | ISSUE |
| YOUR CONNECTION TO QUALITY & SERVICE                                          | MANUFACTURE OR SALE OF APPARATUS                                |                                   | 42 Assembly |                  | 1     |