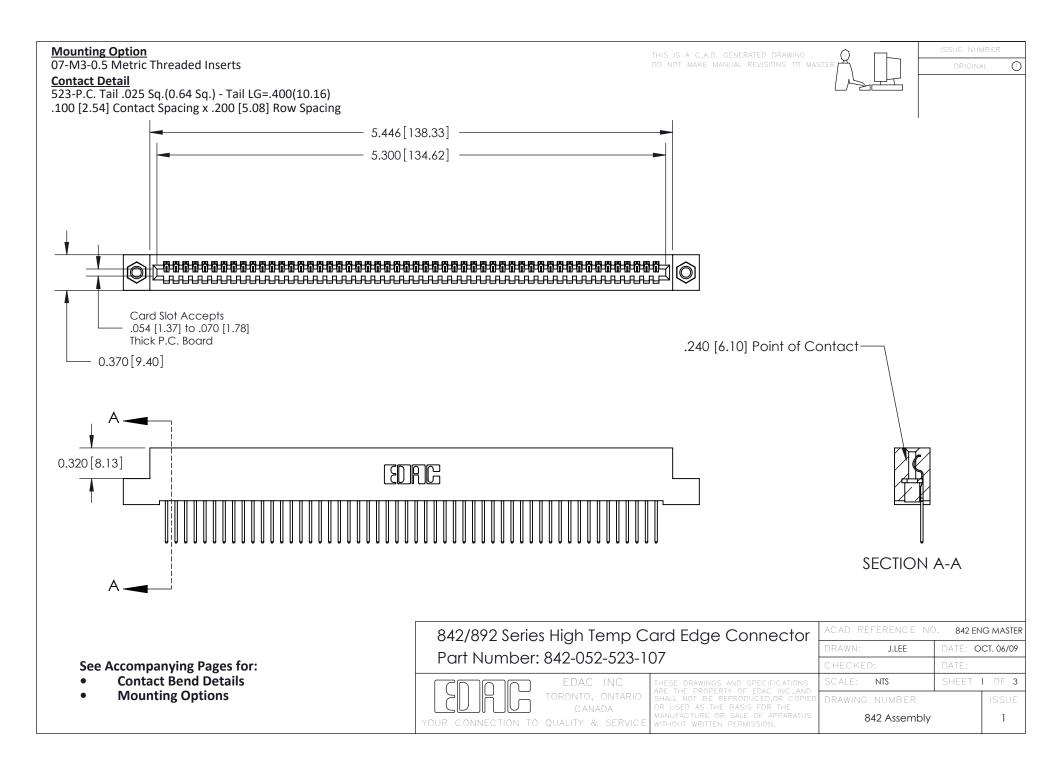

THIS IS A C.A.D. GENERATED DRAWING DO NOT MAKE MANUAL REVISIONS TO MASTER

ORIGINAL (1)



| 842/892 Series High Temp Card Edge Connector<br>Contact Bend Detail |                                                                                                  | ACAD REFERENCE NO. 842 ENG MASTER |             |                  |        |
|---------------------------------------------------------------------|--------------------------------------------------------------------------------------------------|-----------------------------------|-------------|------------------|--------|
|                                                                     |                                                                                                  | DRAWN:                            | J.