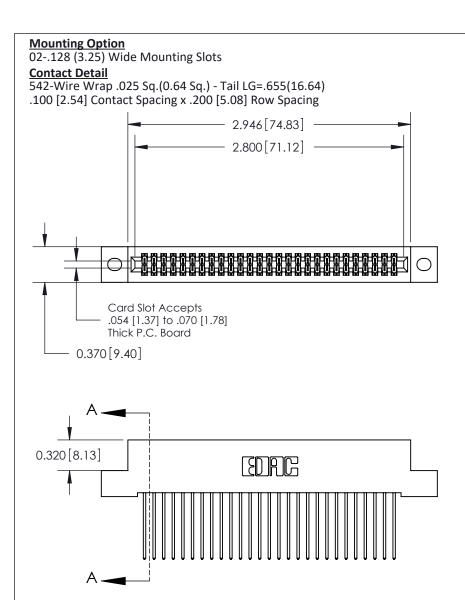

THIS IS A C.A.D. GENERATED DRAWING DO NOT MAKE MANUAL REVISIONS TO MASTER

ISSUE NUMBER

ORIGINAL

1

| 842/892 Series High Temp Card Edge Co<br>Mounting Options  | DRAWN: J.LEE DATE: OCT. 06/09  CHECKED: DATE: |
|------------------------------------------------------------|-----------------------------------------------|
| EDAC INC THESE DRAWINGS AND S                              |                                               |
|                                                            | DUCED,OR COPIED DRAWING NUMBER ISSUE          |
| YOUR CONNECTION TO QUALITY & SERVICE WITHOUT WRITTEN PERMI |                                               |