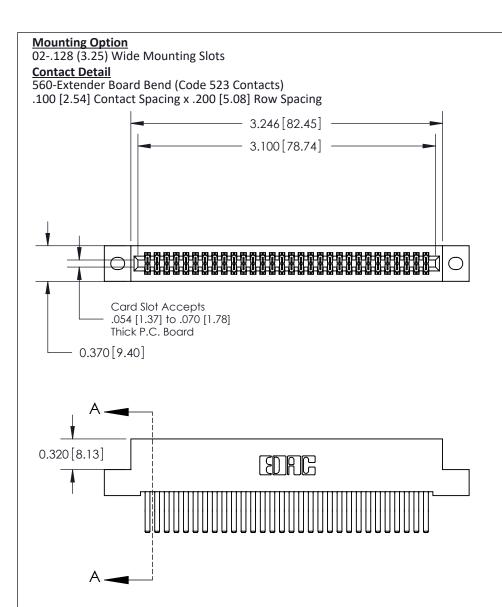

## **See Accompanying Pages for:**

- **Contact Bend Details**
- **Mounting Options**

CANADA

THIS IS A C.A.D. GENERATED DRAWING DO NOT MAKE MANUAL REVISIONS TO MASTER

ORIGINAL (1)

| 842/892 Series High Temp Card Edge Connector<br>Contact Bend Detail |                                                                                                 | ACAD REFERENCE NO. 842 ENG MASTER |             |                  |        |
|---------------------------------------------------------------------|-------------------------------------------------------------------------------------------------|-----------------------------------|-------------|------------------|--------|
|                                                                     |                                                                                                 | DRAWN:                            | J.LEE       | DATE: OCT. 06/09 |        |
|                                                                     |                                                                                                 | CHECKED:                          |             | DATE:            |        |
| EDAC INC                                                            | THESE DRAWINGS AND SPECIFICATIONS ARE THE PROPERTY OF EDAC INCAND                               | SCALE:                            | NTS         | SHEET :          | 2 OF 3 |
| TORONTO, ONTARIO                                                    | SHALL NOT BE REPRODUCED,OR COPIED OR USED AS THE BASIS FOR THE MANUFACTURE OR SALE OF APPARATUS | DRAWING                           | NUMBER      |                  | ISSUE  |
| YOUR CONNECTION TO QUALITY & SERVICE                                |                                                                                                 | 8                                 | 42 Assembly |                  | 1      |

THIS IS A C.A.D. GENERATED DRAWING
DO NOT MAKE MANUAL REVISIONS TO MASTER

ISSUE NUMBER

ORIGINAL

1

| 842/892 Series High Temp Card Edge Co<br>Mounting Options  | DRAWN: J.LEE DATE: OCT. 06/09  CHECKED: DATE: |
|------------------------------------------------------------|-----------------------------------------------|
| EDAC INC THESE DRAWINGS AND S ARE THE PROPERTY OF          |                                               |
|                                                            | DUCED,OR COPIED DRAWING NUMBER ISSUE          |
| YOUR CONNECTION TO QUALITY & SERVICE WITHOUT WRITTEN PERMI |                                               |