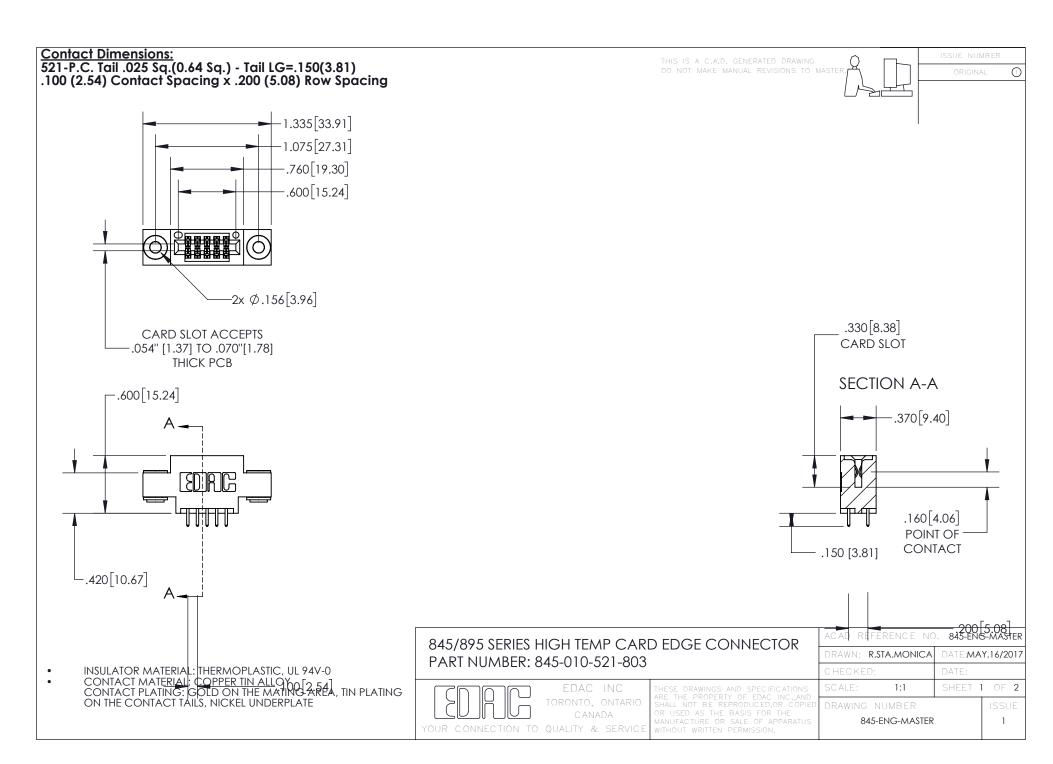

INSULATOR MATERIAL: THERMOPLASTIC POLYESTER, UL 94V-0 DAP MATERIAL AVAILABLE UPON REQUEST

**Contact Code 558** 

CONTACT MATERIAL; COPPER ALLOY CONTACT PLATING: GOLD ON THE MATING AREA, TIN PLATING ON THE CONTACT TAILS, NICKEL UNDERPLATE

## 845/895 SERIES HIGH TEMP CARD EDGE CONNECTOR CONTACT CODE 555,556,558,559,560 DIMENSIONS

YOUR CONNECTION TO QUALITY & SERVICE

Contact Code 559

|   | ACAD REFERENCE NO. 845-ENG-MASTER |                  |  |
|---|-----------------------------------|------------------|--|
|   | DRAWN: R.STA.MONICA               | DATE:MAY.16/2017 |  |
|   | CHECKED:                          | DATE:            |  |
|   | SCALE: 1:1                        | SHEET 2 OF 2     |  |
| D | DRAWING NUMBER                    | ISSUE            |  |

Contact Code 560

845-ENG-MASTER