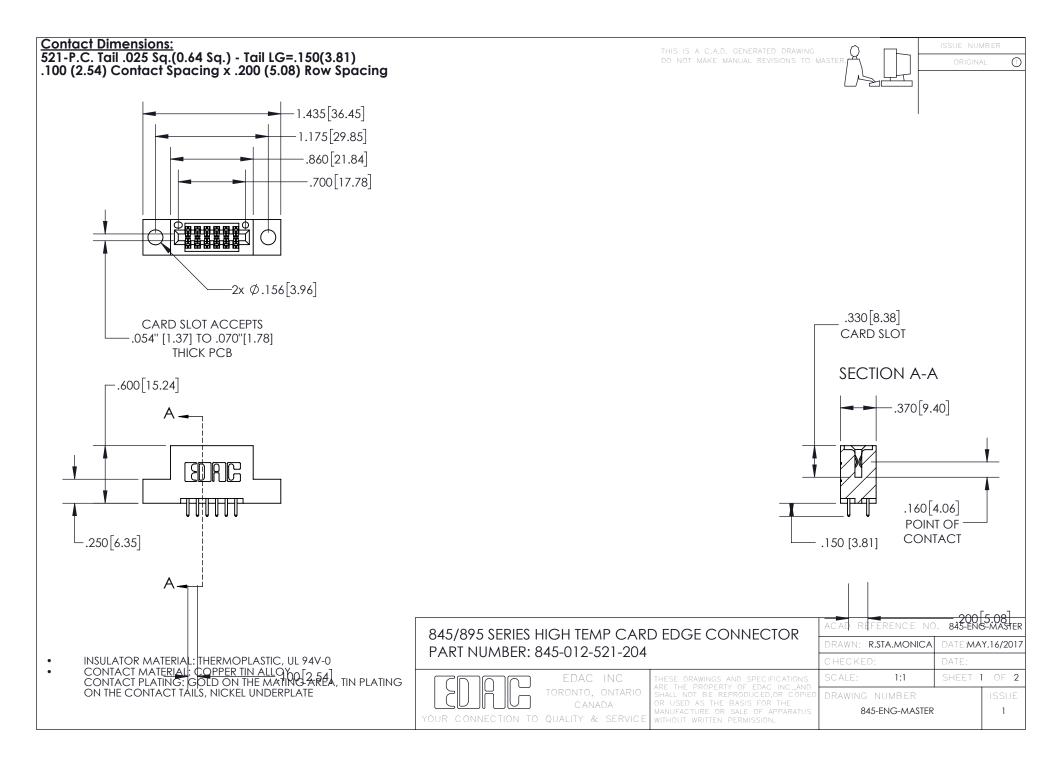

INSULATOR MATERIAL: THERMOPLASTIC POLYESTER, UL 94V-0 DAP MATERIAL AVAILABLE UPON REQUEST

**Contact Code 558** 

CONTACT MATERIAL; COPPER ALLOY CONTACT PLATING: GOLD ON THE MATING AREA, TIN PLATING ON THE CONTACT TAILS, NICKEL UNDERPLATE

## 845/895 SERIES HIGH TEMP CARD EDGE CONNECTOR CONTACT CODE 555,556,558,559,560 DIMENSIONS

YOUR CONNECTION TO QUALITY & SERVICE

Contact Code 559

|   | ACAD REFERENCE NO. 845-ENG-MASTER |                  |  |
|---|-----------------------------------|------------------|--|
|   | DRAWN: R.STA.MONICA               | DATE:MAY.16/2017 |  |
|   | CHECKED:                          | DATE:            |  |
|   | SCALE: 1:1                        | SHEET 2 OF 2     |  |
| D | DRAWING NUMBER                    | ISSUE            |  |

Contact Code 560