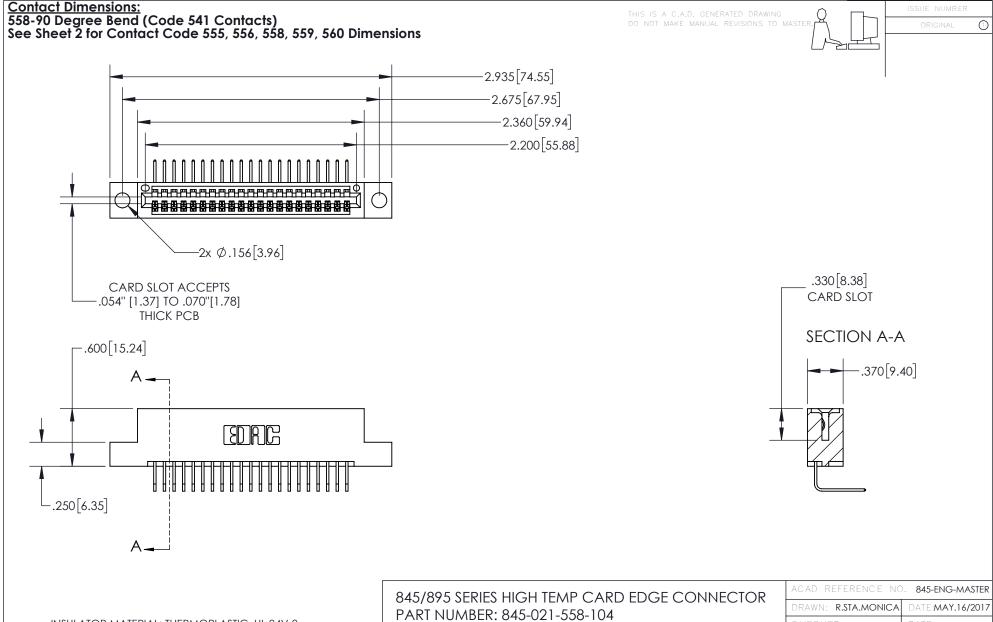

INSULATOR MATERIAL: THERMOPLASTIC, UL 94V-0 CONTACT MATERIAL; COPPER TIN ALLOY
CONTACT PLATING: GOLD ON THE MATING AREA, TIN PLATING
ON THE CONTACT TAILS, NICKEL UNDERPLATE

YOUR CONNECTION TO QUALITY & SERVICE

845-ENG-MASTER

INSULATOR MATERIAL: THERMOPLASTIC POLYESTER, UL 94V-0

DAP MATERIAL AVAILABLE UPON REQUEST

**Contact Code 558** 

CONTACT MATERIAL; COPPER ALLOY CONTACT PLATING: GOLD ON THE MATING AREA, TIN PLATING ON THE CONTACT TAILS, NICKEL UNDERPLATE