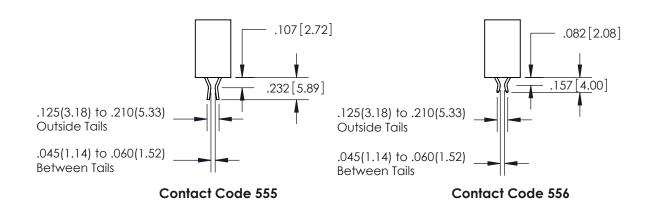

845-ENG-MASTER

INSULATOR MATERIAL: THERMOPLASTIC POLYESTER, UL 94V-0

DAP MATERIAL AVAILABLE UPON REQUEST

**Contact Code 558** 

CONTACT MATERIAL; COPPER ALLOY CONTACT PLATING: GOLD ON THE MATING AREA, TIN PLATING ON THE CONTACT TAILS, NICKEL UNDERPLATE

## 845/895 SERIES HIGH TEMP CARD EDGE CONNECTOR CONTACT CODE 555,556,558,559,560 DIMENSIONS

YOUR CONNECTION TO QUALITY & SERVICE

Contact Code 559

|   | ACAD REFERENCE NO. 845-ENG-MASTER |                  |  |
|---|-----------------------------------|------------------|--|
|   | DRAWN: R.STA.MONICA               | DATE:MAY.16/2017 |  |
|   | CHECKED:                          | DATE:            |  |
|   | SCALE: 1:1                        | SHEET 2 OF 2     |  |
| D | DRAWING NUMBER                    | ISSUE            |  |