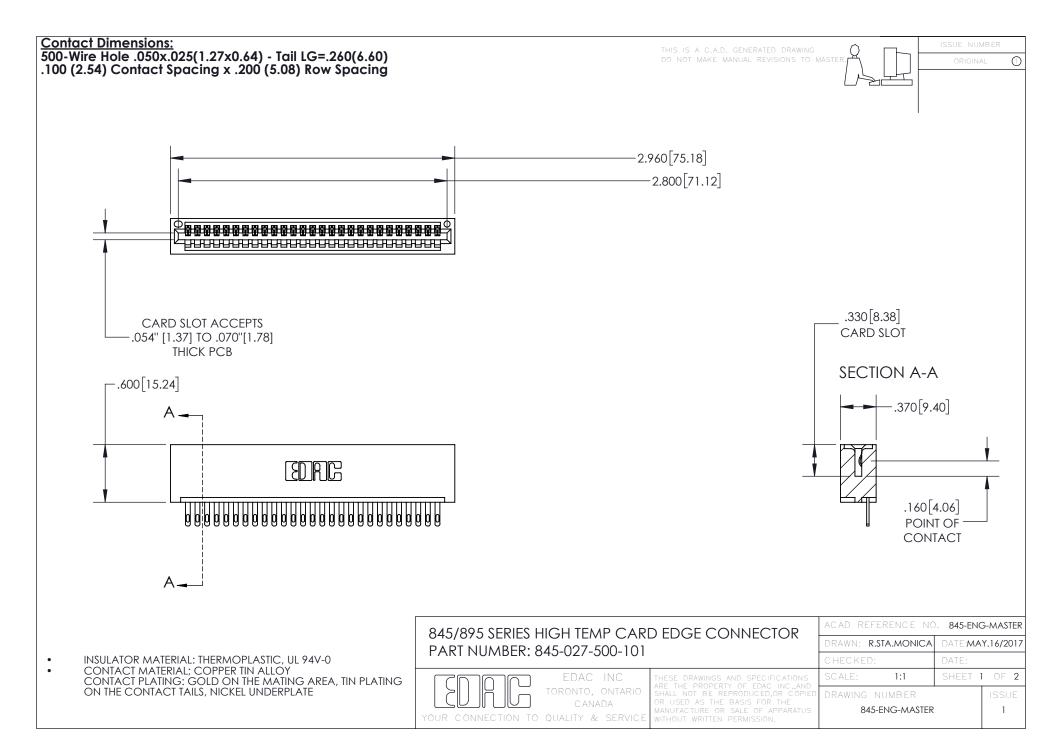

- INSULATOR MATERIAL: THERMOPLASTIC POLYESTER, UL 94V-0 DAP MATERIAL AVAILABLE UPON REQUEST
- CONTACT MATERIAL; COPPER ALLOY

CONTACT PLATING: GOLD ON THE MATING AREA, TIN PLATING ON THE CONTACT TAILS, NICKEL UNDERPLATE

## 845/895 SERIES HIGH TEMP CARD EDGE CONNECTOR CONTACT CODE 555,556,558,559,560 DIMENSIONS

YOUR CONNECTION TO QUALITY & SERVICE

|   | ACAD REFERENCE NO. 845-ENG-MASTER |                  |
|---|-----------------------------------|------------------|
|   | DRAWN: R.STA.MONICA               | DATE:MAY.16/2017 |
|   | CHECKED:                          | DATE:            |
| D | SCALE: 1:1                        | SHEET 2 OF 2     |
|   | DRAWING NUMBER                    | ISSUE            |

845-ENG-MASTER