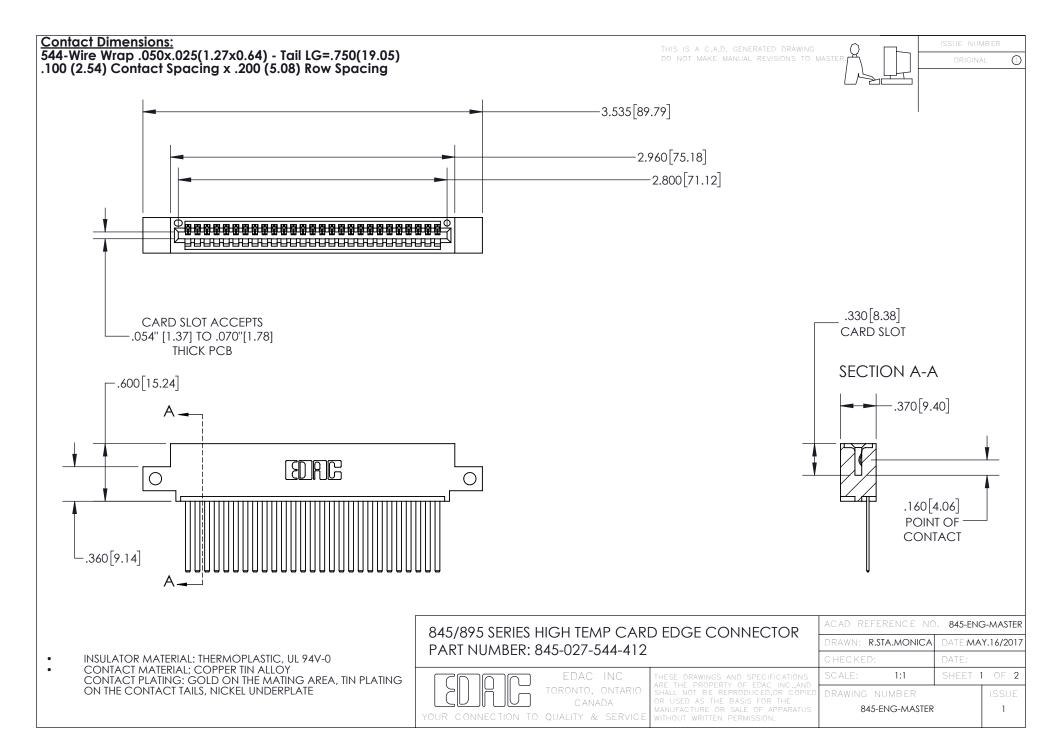

- INSULATOR MATERIAL: THERMOPLASTIC POLYESTER, UL 94V-0 DAP MATERIAL AVAILABLE UPON REQUEST
- CONTACT MATERIAL; COPPER ALLOY

CONTACT PLATING: GOLD ON THE MATING AREA, TIN PLATING ON THE CONTACT TAILS, NICKEL UNDERPLATE

## 845/895 SERIES HIGH TEMP CARD EDGE CONNECTOR CONTACT CODE 555,556,558,559,560 DIMENSIONS

YOUR CONNECTION TO QUALITY & SERVICE

|   | ACAD REFERENCE NO. 845-ENG-MASTER |                  |
|---|-----------------------------------|------------------|
|   | DRAWN: R.STA.MONICA               | DATE:MAY.16/2017 |
|   | CHECKED:                          | DATE:            |
| D | SCALE: 1:1                        | SHEET 2 OF 2     |
|   | DRAWING NUMBER                    | ISSUE            |

845-ENG-MASTER