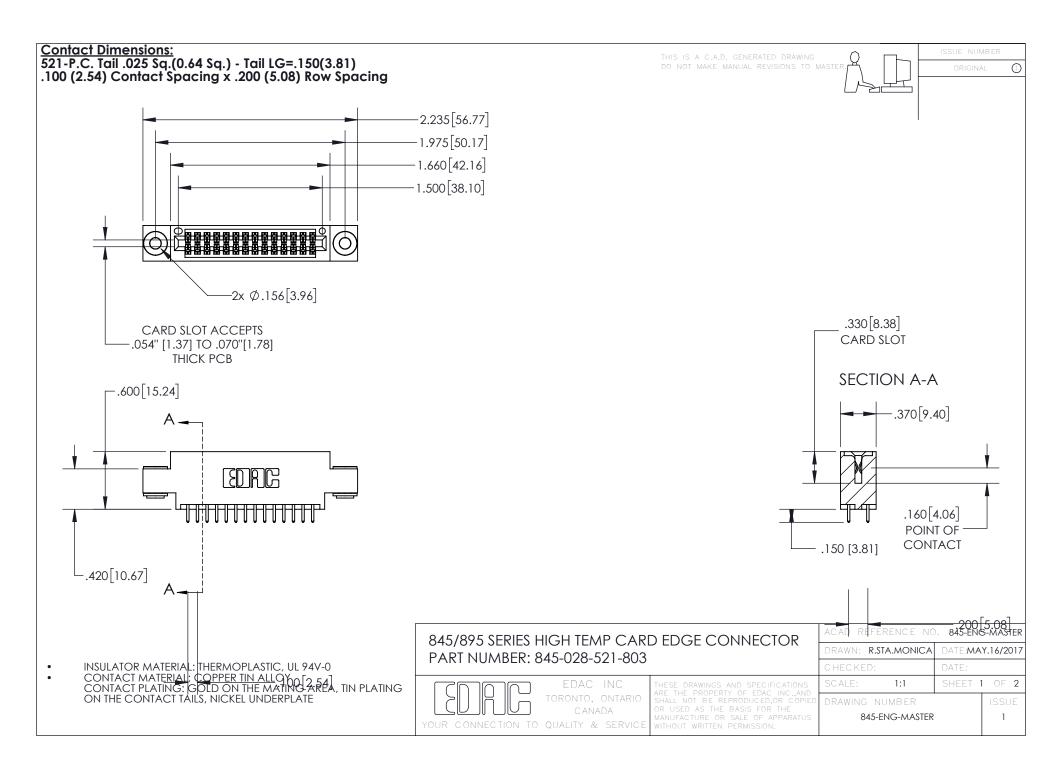

INSULATOR MATERIAL: THERMOPLASTIC POLYESTER, UL 94V-0

DAP MATERIAL AVAILABLE UPON REQUEST

**Contact Code 558** 

CONTACT MATERIAL; COPPER ALLOY CONTACT PLATING: GOLD ON THE MATING AREA, TIN PLATING ON THE CONTACT TAILS, NICKEL UNDERPLATE