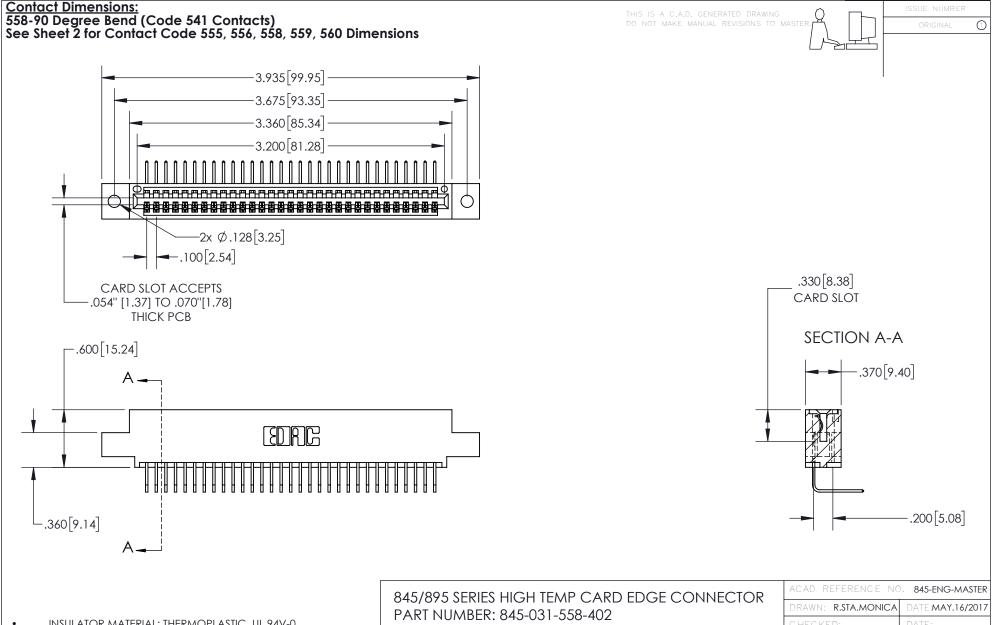

INSULATOR MATERIAL: THERMOPLASTIC, UL 94V-0

CONTACT MATERIAL; COPPER TIN ALLOY
CONTACT PLATING: GOLD ON THE MATING AREA, TIN PLATING
ON THE CONTACT TAILS, NICKEL UNDERPLATE

YOUR CONNECTION TO QUALITY & SERVICE