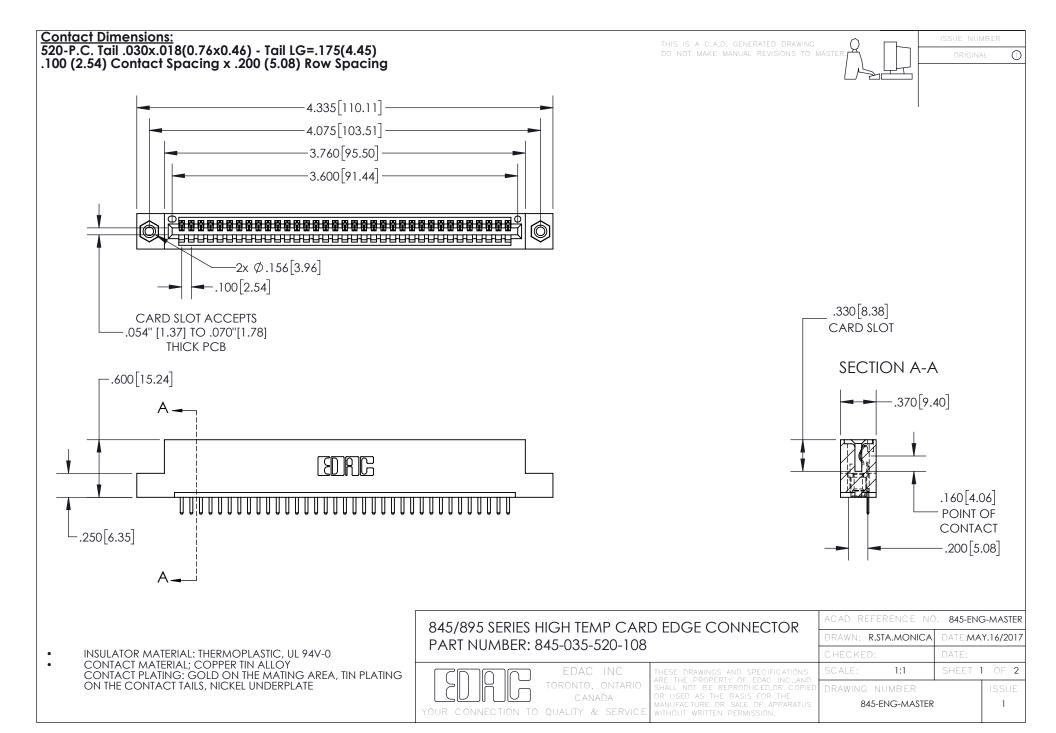

INSULATOR MATERIAL: THERMOPLASTIC POLYESTER, UL 94V-0 DAP MATERIAL AVAILABLE UPON REQUEST

**Contact Code 558** 

CONTACT MATERIAL; COPPER ALLOY CONTACT PLATING: GOLD ON THE MATING AREA, TIN PLATING ON THE CONTACT TAILS, NICKEL UNDERPLATE

## 845/895 SERIES HIGH TEMP CARD EDGE CONNECTOR CONTACT CODE 555,556,558,559,560 DIMENSIONS

YOUR CONNECTION TO QUALITY & SERVICE

Contact Code 559

|   | ACAD REFERENCE NO. 845-ENG-MASTER |                  |  |
|---|-----------------------------------|------------------|--|
|   | DRAWN: R.STA.MONICA               | DATE:MAY.16/2017 |  |
|   | CHECKED:                          | DATE:            |  |
|   | SCALE: 1:1                        | SHEET 2 OF 2     |  |
| D | DRAWING NUMBER                    | ISSUE            |  |

Contact Code 560

845-ENG-MASTER