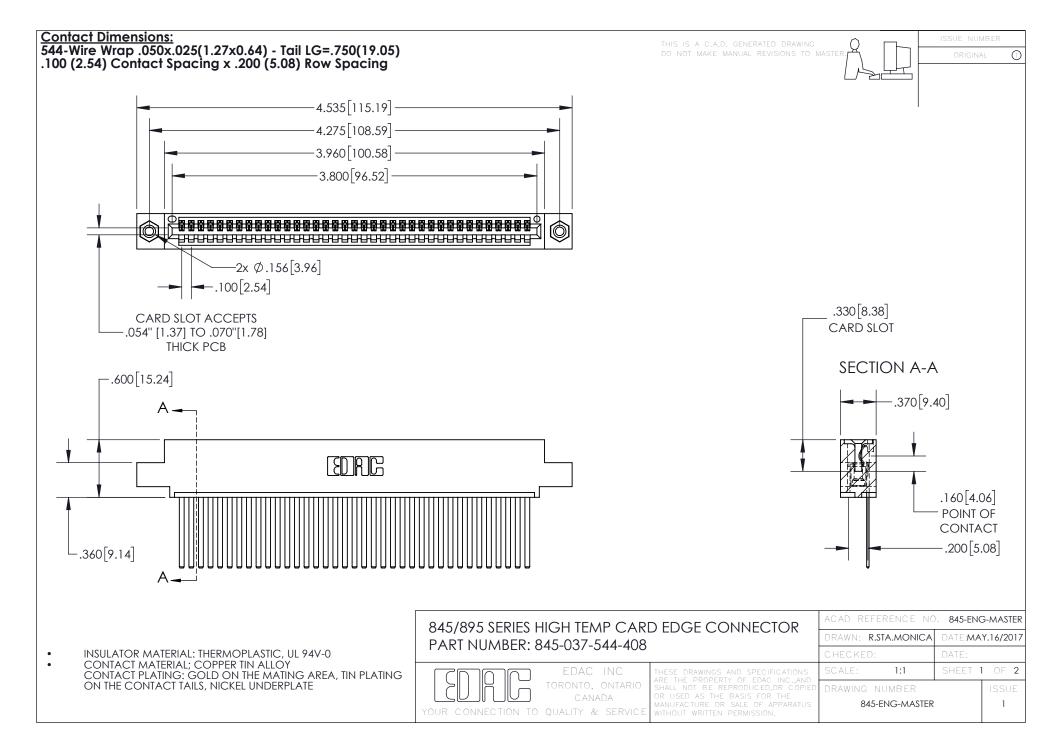

INSULATOR MATERIAL: THERMOPLASTIC POLYESTER, UL 94V-0 DAP MATERIAL AVAILABLE UPON REQUEST

**Contact Code 558** 

CONTACT MATERIAL; COPPER ALLOY CONTACT PLATING: GOLD ON THE MATING AREA, TIN PLATING ON THE CONTACT TAILS, NICKEL UNDERPLATE

## 845/895 SERIES HIGH TEMP CARD EDGE CONNECTOR CONTACT CODE 555,556,558,559,560 DIMENSIONS

YOUR CONNECTION TO QUALITY & SERVICE

Contact Code 559

|   | ACAD REFERENCE NO. 845-ENG-MASTER |                  |  |
|---|-----------------------------------|------------------|--|
|   | DRAWN: R.STA.MONICA               | DATE:MAY.16/2017 |  |
|   | CHECKED:                          | DATE:            |  |
|   | SCALE: 1:1                        | SHEET 2 OF 2     |  |
| D | DRAWING NUMBER                    | ISSUE            |  |

Contact Code 560

845-ENG-MASTER