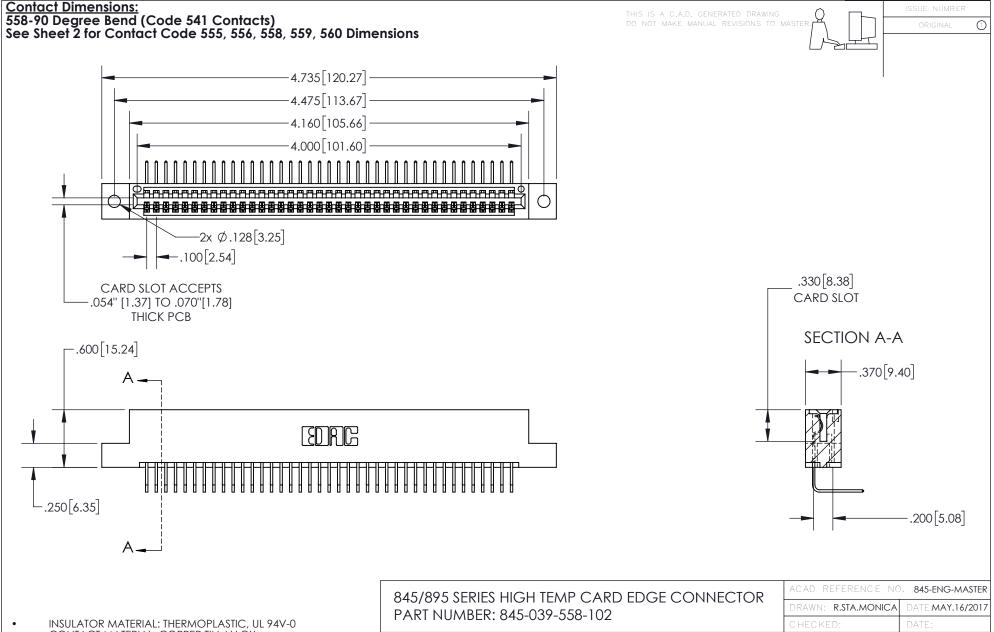

CONTACT MATERIAL; COPPER TIN ALLOY
CONTACT PLATING: GOLD ON THE MATING AREA, TIN PLATING
ON THE CONTACT TAILS, NICKEL UNDERPLATE

YOUR CONNECTION TO QUALITY & SERVICE

1:1 SHEET 1 OF 2

845-ENG-MASTER

- INSULATOR MATERIAL: THERMOPLASTIC POLYESTER, UL 94V-0 DAP MATERIAL AVAILABLE UPON REQUEST
- CONTACT MATERIAL; COPPER ALLOY

CONTACT PLATING: GOLD ON THE MATING AREA, TIN PLATING ON THE CONTACT TAILS, NICKEL UNDERPLATE