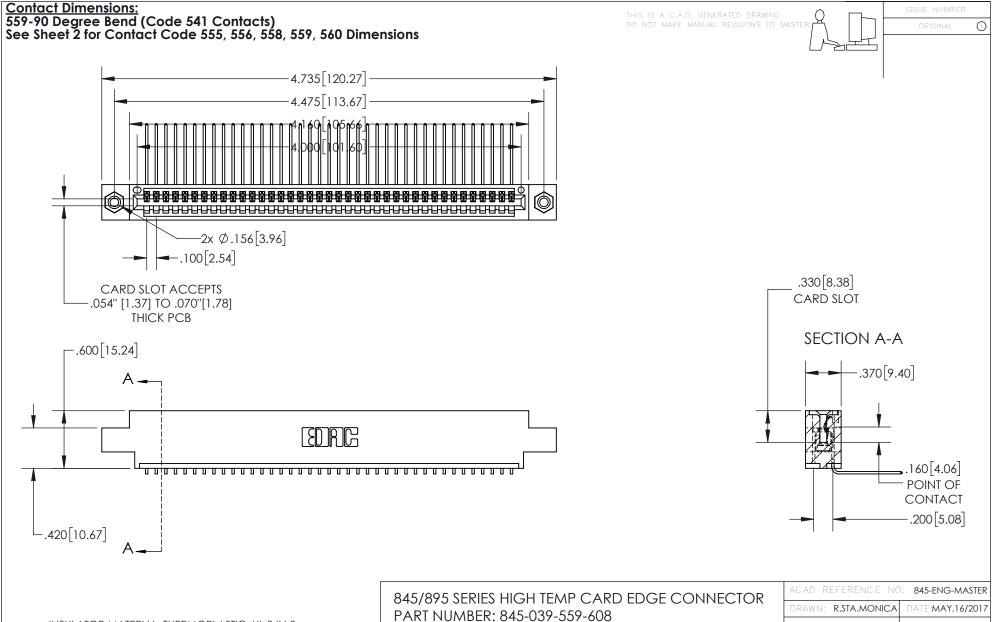

|   | ACAD REFERENCE NO. 845-ENG-MASTER |         |           |  |
|---|-----------------------------------|---------|-----------|--|
|   | DRAWN: R.STA.MONICA               | DATE:MA | Y.16/2017 |  |
|   | CHECKED:                          | DATE:   |           |  |
|   | SCALE: 1:1                        | SHEET 1 | OF 2      |  |
| D | DRAWING NUMBER                    |         | ISSUE     |  |
|   | 845-ENG-MASTER                    |         | 1         |  |