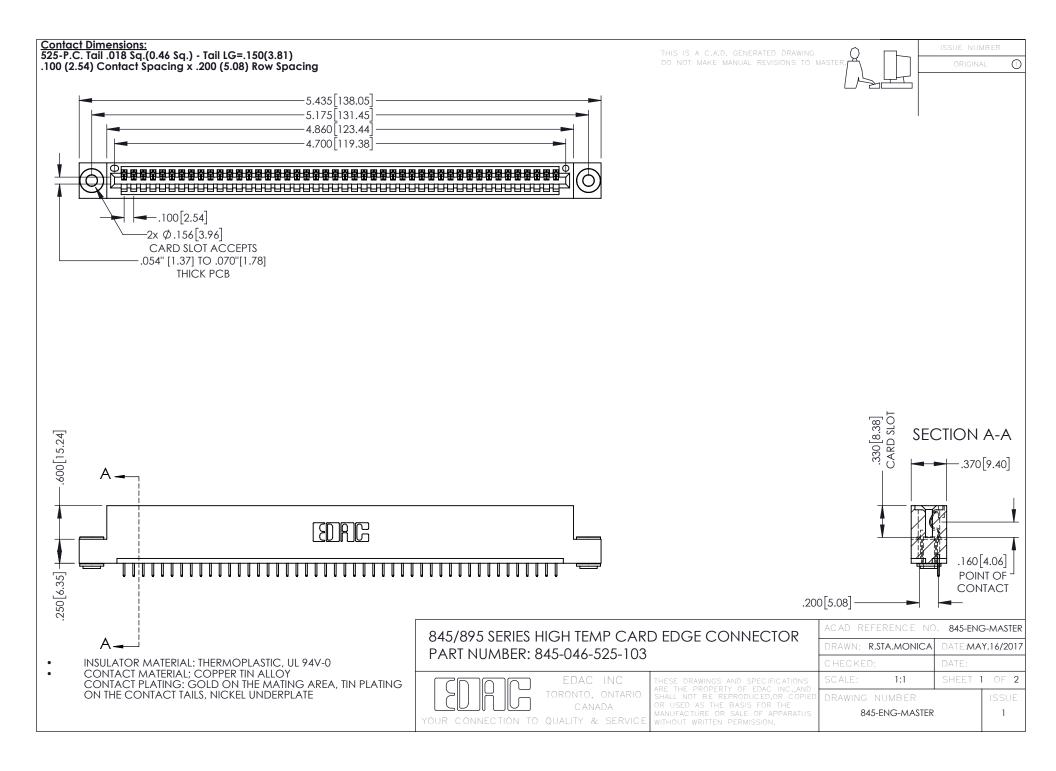

- INSULATOR MATERIAL: THERMOPLASTIC POLYESTER, UL 94V-0 DAP MATERIAL AVAILABLE UPON REQUEST
- CONTACT MATERIAL; COPPER ALLOY

**Contact Code 558** 

CONTACT PLATING: GOLD ON THE MATING AREA, TIN PLATING ON THE CONTACT TAILS, NICKEL UNDERPLATE

## 845/895 SERIES HIGH TEMP CARD EDGE CONNECTOR CONTACT CODE 555,556,558,559,560 DIMENSIONS

YOUR CONNECTION TO QUALITY & SERVICE

Contact Code 559

|   | ACAD REFERENCE NO   | . 845-ENG-MASTER |
|---|---------------------|------------------|
|   | DRAWN: R.STA.MONICA | DATE:MAY.16/2017 |
|   | CHECKED:            | DATE:            |
|   | SCALE: 1:1          | SHEET 2 OF 2     |
| D | DRAWING NUMBER      | ISSUE            |

Contact Code 560

845-ENG-MASTER