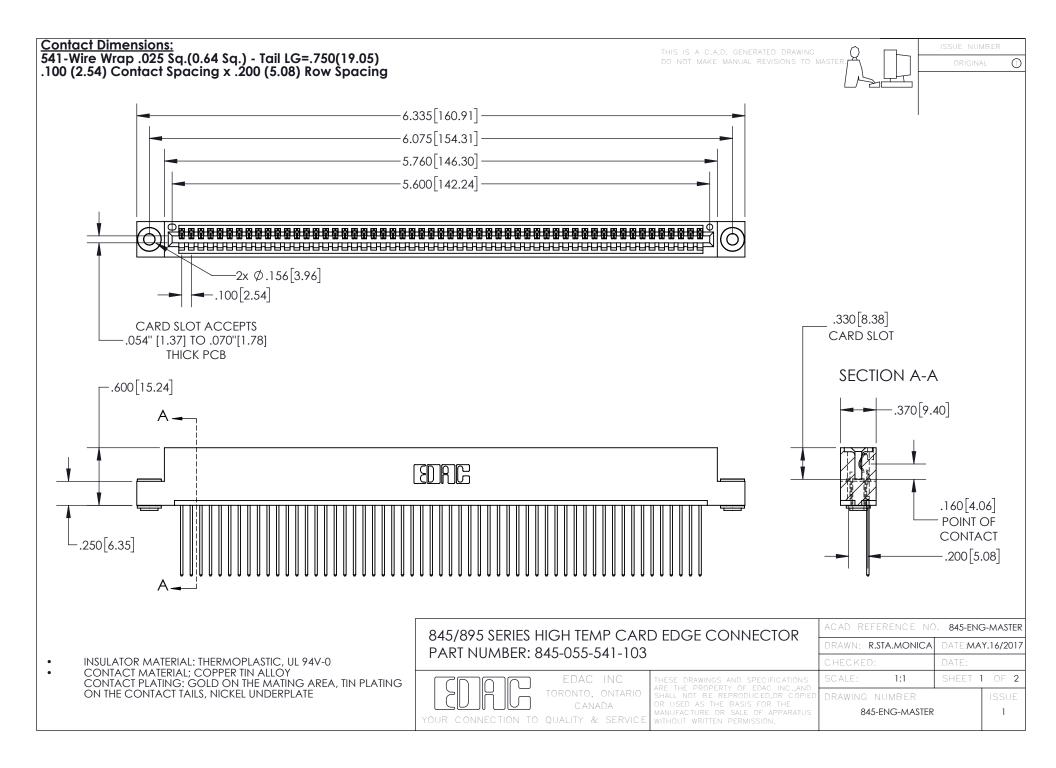

INSULATOR MATERIAL: THERMOPLASTIC POLYESTER, UL 94V-0 DAP MATERIAL AVAILABLE UPON REQUEST

**Contact Code 558** 

CONTACT MATERIAL; COPPER ALLOY CONTACT PLATING: GOLD ON THE MATING AREA, TIN PLATING ON THE CONTACT TAILS, NICKEL UNDERPLATE

## 845/895 SERIES HIGH TEMP CARD EDGE CONNECTOR CONTACT CODE 555,556,558,559,560 DIMENSIONS

YOUR CONNECTION TO QUALITY & SERVICE

Contact Code 559

|   | ACAD REFERENCE NO. 845-ENG-MASTER |                  |  |
|---|-----------------------------------|------------------|--|
|   | DRAWN: R.STA.MONICA               | DATE:MAY.16/2017 |  |
|   | CHECKED:                          | DATE:            |  |
|   | SCALE: 1:1                        | SHEET 2 OF 2     |  |
| D | DRAWING NUMBER                    | ISSUE            |  |

Contact Code 560