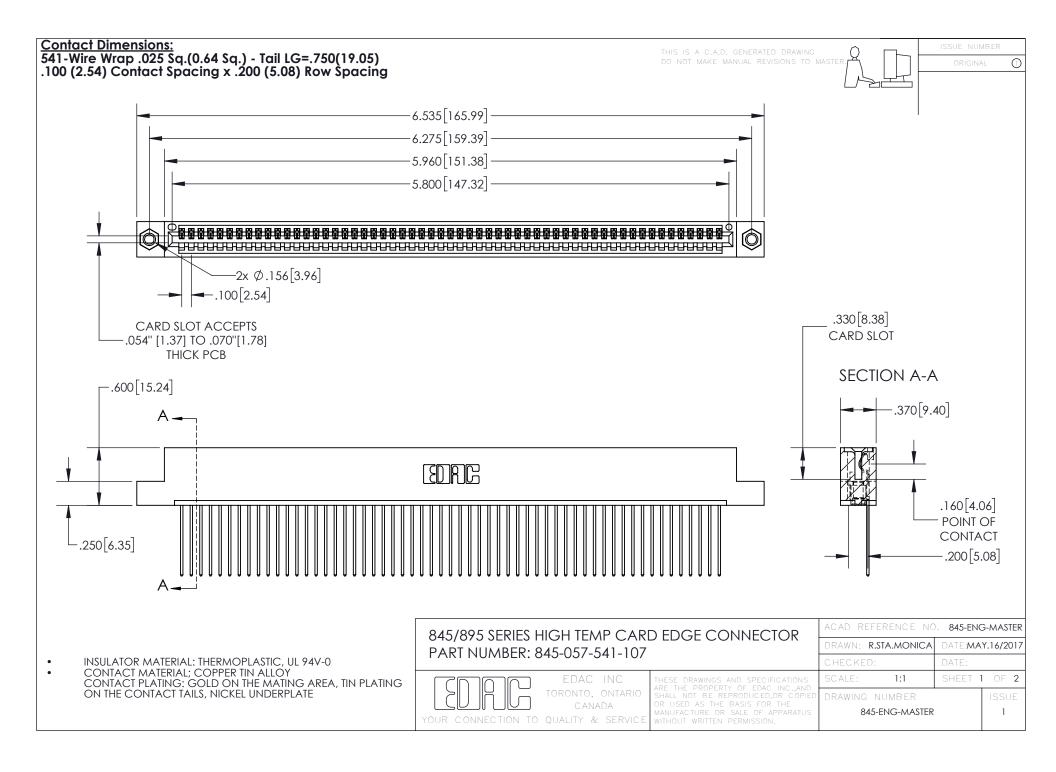

INSULATOR MATERIAL: THERMOPLASTIC POLYESTER, UL 94V-0 DAP MATERIAL AVAILABLE UPON REQUEST

**Contact Code 558** 

CONTACT MATERIAL; COPPER ALLOY CONTACT PLATING: GOLD ON THE MATING AREA, TIN PLATING ON THE CONTACT TAILS, NICKEL UNDERPLATE

## 845/895 SERIES HIGH TEMP CARD EDGE CONNECTOR CONTACT CODE 555,556,558,559,560 DIMENSIONS

YOUR CONNECTION TO QUALITY & SERVICE

Contact Code 559

|   | ACAD REFERENCE NO. 845-ENG-MASTER |                  |  |
|---|-----------------------------------|------------------|--|
|   | DRAWN: R.STA.MONICA               | DATE:MAY.16/2017 |  |
|   | CHECKED:                          | DATE:            |  |
|   | SCALE: 1:1                        | SHEET 2 OF 2     |  |
| D | DRAWING NUMBER                    | ISSUE            |  |

Contact Code 560

845-ENG-MASTER