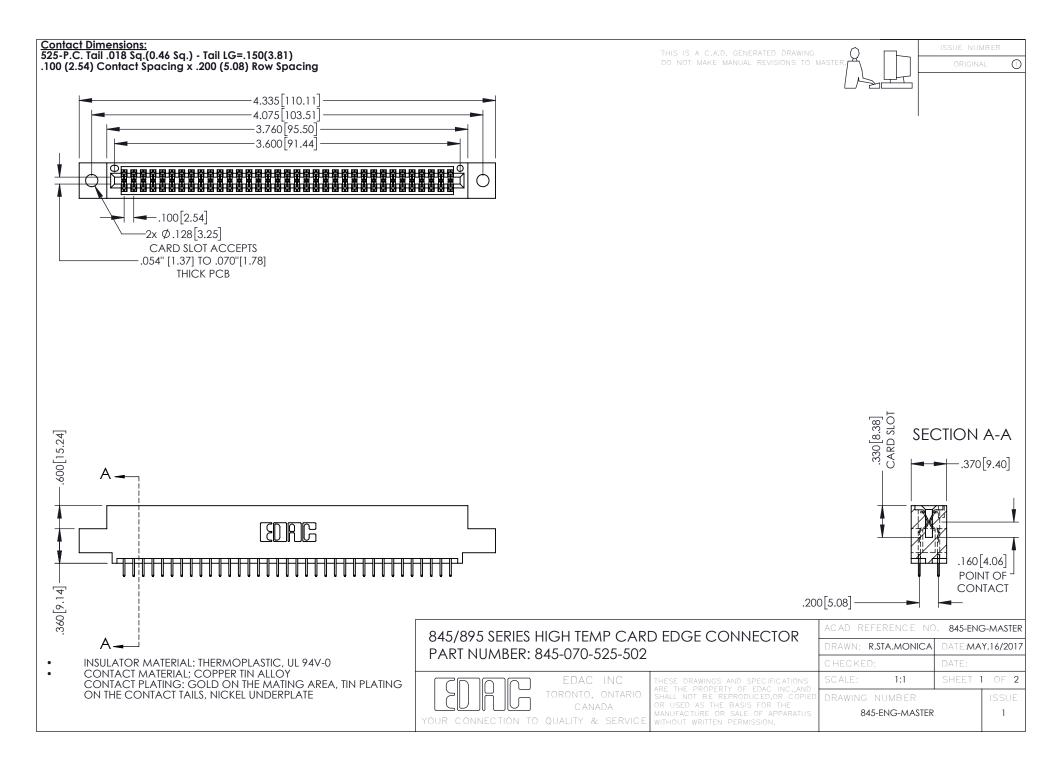

## 845/895 SERIES HIGH TEMP CARD EDGE CONNECTOR CONTACT CODE 555,556,558,559,560 DIMENSIONS

YOUR CONNECTION TO QUALITY & SERVICE

|   | ACAD REFERENCE NO. 845-ENG-MASTER |                  |
|---|-----------------------------------|------------------|
|   | DRAWN: R.STA.MONICA               | DATE:MAY.16/2017 |
|   | CHECKED:                          | DATE:            |
|   | SCALE: 1:1                        | SHEET 2 OF 2     |
| D | DRAWING NUMBER                    | ISSUE            |