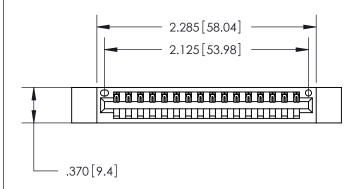

## 846/896 SERIES HIGH TEMP CARD EDGE CONNECTOR PART NUMBER: 846-016-520-112

YOUR CONNECTION TO QUALITY & SERVICE

**EDAC INC** TORONTO, ONTARIO CANADA

THESE DRAWINGS AND SPECIFICATIONS ARE THE PROPERTY OF EDAC INC., AND SHALL NOT BE REPRODUCED, OR COPIED OR USED AS THE BASIS FOR THE MANUFACTURE OR SALE OF APPARATUS WITHOUT WRITTEN PERMISSION.

<u>Contact Dimensions:</u> 520-P.C. Tail .030x.018 (0.76x0.46) - Tail LG. = .175 (4.45) .125 (3.18) Contact Spacing x .250 (6.35) Row Spacing

- INSULATOR MATERIAL: THERMOPLASTIC POLYESTER, UL 94V-0 CONTACT MATERIAL; COPPER, NICKEL, TIN ALLOY CA-725
  - CONTACT PLATING: GOLD ON THE MATING AREA, TIN-LEAD ON THE CONTACT TAILS, NICKEL UNDERPLATE