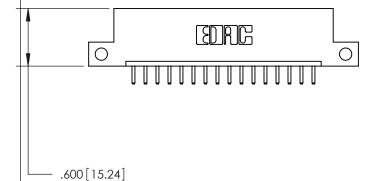

THIS IS A C.A.D. GENERATED DRAWING DO NOT MAKE MANUAL REVISIONS TO MASTER.

ISSUE NUMBER

.165[4.19]

.375 [9.54]

ORIGINAL

1

.060 [1.52] .125(3.18) to .210(5.33) **Outside Tails** .125(3.18) to .210(5.33) **Outside Tails** 