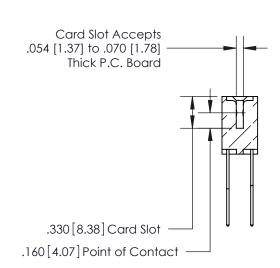

**Contact Code 560** 

INSULATOR MATERIAL: THERMOPLASTIC POLYESTER, UL 94V-0 CONTACT MATERIAL; COPPER, NICKEL, TIN ALLOY CA-725 CONTACT PLATING: GOLD ON THE MATING AREA, TIN-LEAD ON THE CONTACT TAILS, NICKEL UNDERPLATE

**Contact Code 558** 

## 846/896 SERIES HIGH TEMP CARD EDGE CONNECTOR CONTACT CODE 555,556,558,559,560 DIMENSIONS

.150 [3.81]

YOUR CONNECTION TO QUALITY & SERVICE

**Contact Code 559** 

**EDAC INC** TORONTO, ONTARIO CANADA

THESE DRAWINGS AND SPECIFICATIONS ARE THE PROPERTY OF EDAC INC.,AND SHALL NOT BE REPRODUCED, OR COPIED OR USED AS THE BASIS FOR THE MANUFACTURE OR SALE OF APPARATUS WITHOUT WRITTEN PERMISSION.