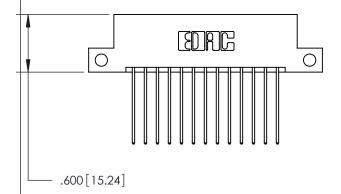

846/896 SERIES HIGH TEMP CARD EDGE CONNECTOR PART NUMBER: 846-026-541-212

THIS IS A C.A.D. GENERATED DRAWING DO NOT MAKE MANUAL REVISIONS TO MASTER.

ISSUE NUMBER

.165[4.19]

.375 [9.54]

ORIGINAL

1

.060 [1.52] .125(3.18) to .210(5.33) **Outside Tails** .125(3.18) to .210(5.33) **Outside Tails** 