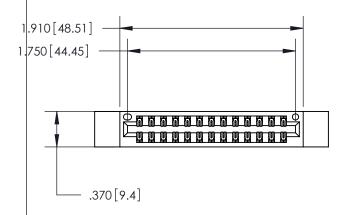

846/896 SERIES HIGH TEMP CARD EDGE CONNECTOR PART NUMBER: 846-026-541-212

THIS IS A C.A.D. GENERATED DRAWING DO NOT MAKE MANUAL REVISIONS TO MASTER.

ISSUE NUMBER

.165[4.19]

.375 [9.54]

ORIGINAL

1

.060 [1.52] .125(3.18) to .210(5.33) **Outside Tails** .125(3.18) to .210(5.33) **Outside Tails** 