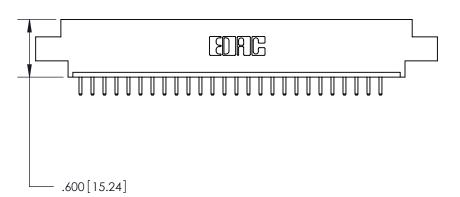

ISSUE NUMBER

ORIGINAL

Card Slot Accepts .054 [1.37] to .070 [1.78] Thick P.C. Board .330 [8.38] Card Slot .160 [4.07] Point of Contact -

INSULATOR MATERIAL: THERMOPLASTIC POLYESTER, UL 94V-0 CONTACT MATERIAL; COPPER, NICKEL, TIN ALLOY CA-725 CONTACT PLATING: GOLD ON THE MATING AREA, TIN-LEAD

ON THE CONTACT TAILS, NICKEL UNDERPLATE

846/896 SERIES HIGH TEMP CARD EDGE CONNECTOR PART NUMBER: 846-027-520-604

YOUR CONNECTION TO QUALITY & SERVICE

**EDAC INC** TORONTO, ONTARIO CANADA

THESE DRAWINGS AND SPECIFICATIONS ARE THE PROPERTY OF EDAC INC.,AND SHALL NOT BE REPRODUCED, OR COPIED OR USED AS THE BASIS FOR THE MANUFACTURE OR SALE OF APPARATUS WITHOUT WRITTEN PERMISSION.