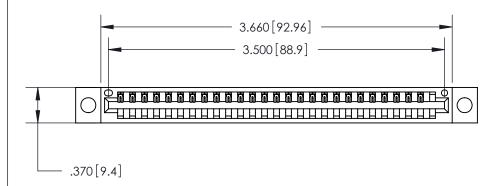

<u>Contact Dimensions:</u> 520-P.C. Tail .030x.018 (0.76x0.46) - Tail LG. = .175 (4.45) .125 (3.18) Contact Spacing x .250 (6.35) Row Spacing

THIS IS A C.A.D. GENERATED DRAWING DO NOT MAKE MANUAL REVISIONS TO MASTER.

ISSUE NUMBER

ORIGINAL

Card Slot Accepts .054 [1.37] to .070 [1.78] Thick P.C. Board .330 [8.38] Card Slot .160 [4.07] Point of Contact -

INSULATOR MATERIAL: THERMOPLASTIC POLYESTER, UL 94V-0 CONTACT MATERIAL; COPPER, NICKEL, TIN ALLOY CA-725 CONTACT PLATING: GOLD ON THE MATING AREA, TIN-LEAD

ON THE CONTACT TAILS, NICKEL UNDERPLATE

846/896 SERIES HIGH TEMP CARD EDGE CONNECTOR PART NUMBER: 846-027-520-604

YOUR CONNECTION TO QUALITY & SERVICE

**EDAC INC** TORONTO, ONTARIO CANADA

THESE DRAWINGS AND SPECIFICATIONS ARE THE PROPERTY OF EDAC INC.,AND SHALL NOT BE REPRODUCED, OR COPIED OR USED AS THE BASIS FOR THE MANUFACTURE OR SALE OF APPARATUS WITHOUT WRITTEN PERMISSION.