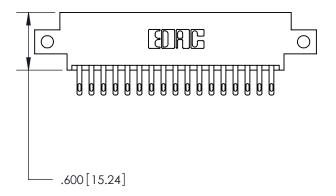

THIS IS A C.A.D. GENERATED DRAWING DO NOT MAKE MANUAL REVISIONS TO MASTER.

ISSUE NUMBER

.165[4.19]

.375 [9.54]

ORIGINAL

1

.060 [1.52] .125(3.18) to .210(5.33) **Outside Tails** .125(3.18) to .210(5.33) **Outside Tails** 