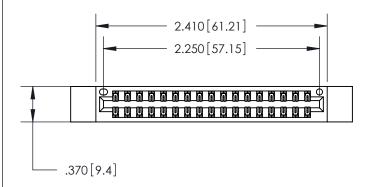

ISSUE NUMBER

ORIGINAL

846/896 SERIES HIGH TEMP CARD EDGE CONNECTOR INSULATOR MATERIAL: THERMOPLASTIC POLYESTER, UL 94V-0 CONTACT MATERIAL; COPPER, NICKEL, TIN ALLOY CA-725 PART NUMBER: 846-034-500-812 CONTACT PLATING: GOLD ON THE MATING AREA, TIN-LEAD ON THE CONTACT TAILS, NICKEL UNDERPLATE

<u>Contact Dimensions:</u>
500-Wire Hole .050x.025 (1.27x0.64) - Tail LG. =.260 (6.60) .125 (3.18) Contact Spacing x .250 (6.35) Row Spacing

THIS IS A C.A.D. GENERATED DRAWING DO NOT MAKE MANUAL REVISIONS TO MASTER.