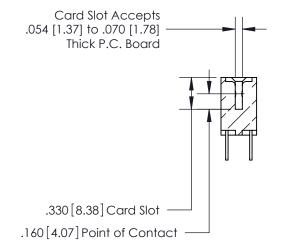

## 846/896 SERIES HIGH TEMP CARD EDGE CONNECTOR CONTACT CODE 555,556,558,559,560 DIMENSIONS

.150 [3.81]

YOUR CONNECTION TO QUALITY & SERVICE

**Contact Code 559** 

**EDAC INC** TORONTO, ONTARIO CANADA

THESE DRAWINGS AND SPECIFICATIONS ARE THE PROPERTY OF EDAC INC.,AND SHALL NOT BE REPRODUCED, OR COPIED OR USED AS THE BASIS FOR THE MANUFACTURE OR SALE OF APPARATUS WITHOUT WRITTEN PERMISSION.

**Contact Code 560** 

INSULATOR MATERIAL: THERMOPLASTIC POLYESTER, UL 94V-0 CONTACT MATERIAL; COPPER, NICKEL, TIN ALLOY CA-725 CONTACT PLATING: GOLD ON THE MATING AREA, TIN-LEAD ON THE CONTACT TAILS, NICKEL UNDERPLATE

**Contact Code 558** 