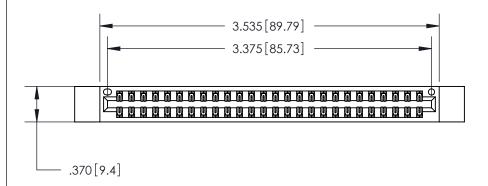

<u>Contact Dimensions:</u> 560-Extender Board Bend (Code 523 Contacts) See Sheet 2 for Contact Code 555, 556, 558, 559, 560 Dimensions

THIS IS A C.A.D. GENERATED DRAWING DO NOT MAKE MANUAL REVISIONS TO MASTER.

ISSUE NUMBER

ORIGINAL

.054 [1.37] to .070 [1.78] Thick P.C. Board .330 [8.38] Card Slot .160 [4.07] Point of Contact -

Card Slot Accepts

INSULATOR MATERIAL: THERMOPLASTIC POLYESTER, UL 94V-0 CONTACT MATERIAL; COPPER, NICKEL, TIN ALLOY CA-725

CONTACT PLATING: GOLD ON THE MATING AREA, TIN-LEAD ON THE CONTACT TAILS, NICKEL UNDERPLATE

846/896 SERIES HIGH TEMP CARD EDGE CONNECTOR PART NUMBER: 846-052-560-212

YOUR CONNECTION TO QUALITY & SERVICE

**EDAC INC** TORONTO, ONTARIO CANADA