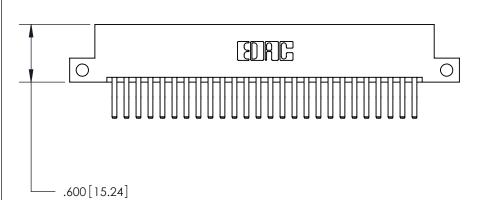

<u>Contact Dimensions:</u> 560-Extender Board Bend (Code 523 Contacts) See Sheet 2 for Contact Code 555, 556, 558, 559, 560 Dimensions

THIS IS A C.A.D. GENERATED DRAWING DO NOT MAKE MANUAL REVISIONS TO MASTER.

ISSUE NUMBER

ORIGINAL

.054 [1.37] to .070 [1.78] Thick P.C. Board .330 [8.38] Card Slot .160 [4.07] Point of Contact -

Card Slot Accepts

INSULATOR MATERIAL: THERMOPLASTIC POLYESTER, UL 94V-0 CONTACT MATERIAL; COPPER, NICKEL, TIN ALLOY CA-725

CONTACT PLATING: GOLD ON THE MATING AREA, TIN-LEAD ON THE CONTACT TAILS, NICKEL UNDERPLATE

846/896 SERIES HIGH TEMP CARD EDGE CONNECTOR PART NUMBER: 846-052-560-212

YOUR CONNECTION TO QUALITY & SERVICE

**EDAC INC** TORONTO, ONTARIO CANADA