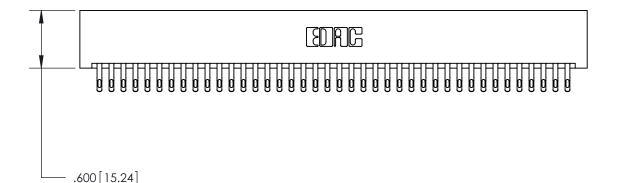

THIS IS A C.A.D. GENERATED DRAWING DO NOT MAKE MANUAL REVISIONS TO MASTER.

ISSUE NUMBER

ORIGINAL

1

.060 [1.52] .200 [5.08] .210[5.33] -.660 [16.76]

.060 [1.52] .150 [3.81] .260[6.6] -**Outside Tails** .660[16.76]

.165[4.19] .375 [9.54] .125(3.18) to .210(5.33) .125(3.18) to .210(5.33)

**Contact Code 558** 

**Contact Code 559** 

**Contact Code 560** 

INSULATOR MATERIAL: THERMOPLASTIC POLYESTER, UL 94V-0 CONTACT MATERIAL; COPPER, NICKEL, TIN ALLOY CA-725 CONTACT PLATING: GOLD ON THE MATING AREA, TIN-LEAD ON THE CONTACT TAILS, NICKEL UNDERPLATE

## 846/896 SERIES HIGH TEMP CARD EDGE CONNECTOR CONTACT CODE 555,556,558,559,560 DIMENSIONS

YOUR CONNECTION TO QUALITY & SERVICE

**EDAC INC** TORONTO, ONTARIO CANADA

THESE DRAWINGS AND SPECIFICATIONS ARE THE PROPERTY OF EDAC INC.,AND SHALL NOT BE REPRODUCED, OR COPIED OR USED AS THE BASIS FOR THE MANUFACTURE OR SALE OF APPARATUS WITHOUT WRITTEN PERMISSION.

**Outside Tails** 

|  | ACAD REFERENCE NO. |       | 846-ENG-MASTER   |        |
|--|--------------------|-------|------------------|--------|
|  | DRAWN:             | J.LEE | DATE: APR. 22/09 |        |
|  | CHECKED:           |       | DATE:            |        |
|  | SCALE:             | 1:1   | SHEET            | 2 OF 2 |
|  | DRAWING NUMBER     |       | ISSUE            |        |

846-ENG-MASTER