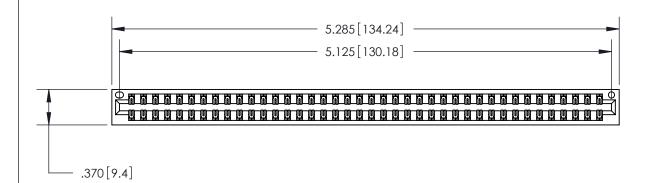

<u>Contact Dimensions:</u> 555-Extender Board Bend (Code 500 Contacts) See Sheet 2 for Contact Code 555, 556, 558, 559, 560 Dimensions

THIS IS A C.A.D. GENERATED DRAWING DO NOT MAKE MANUAL REVISIONS TO MASTER.

ISSUE NUMBER

ORIGINAL

(1)

Card Slot Accepts .054 [1.37] to .070 [1.78] Thick P.C. Board .330 [8.38] Card Slot .160 [4.07] Point of Contact -

INSULATOR MATERIAL: THERMOPLASTIC POLYESTER, UL 94V-0 CONTACT MATERIAL; COPPER, NICKEL, TIN ALLOY CA-725 CONTACT PLATING: GOLD ON THE MATING AREA, TIN-LEAD

ON THE CONTACT TAILS, NICKEL UNDERPLATE

846/896 SERIES HIGH TEMP CARD EDGE CONNECTOR PART NUMBER: 846-080-555-201

YOUR CONNECTION TO QUALITY & SERVICE

**EDAC INC** TORONTO, ONTARIO CANADA

THESE DRAWINGS AND SPECIFICATIONS ARE THE PROPERTY OF EDAC INC.,AND SHALL NOT BE REPRODUCED, OR COPIED OR USED AS THE BASIS FOR THE MANUFACTURE OR SALE OF APPARATUS WITHOUT WRITTEN PERMISSION.

| ACAD REFERENCE NO. | 846-ENG-MASTER   |  |
|--------------------|------------------|--|
| DRAWN: J.LEE       | DATE: APR. 22/09 |  |
| CHECKED:           | DATE:            |  |
| SCALE: 1:1         | SHEET 1 OF 2     |  |
| DRAWING NUMBER     | ISSUE            |  |
| 846-ENG-MASTER     | 1                |  |