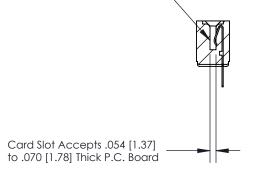

## **Contact Detail**

PC Tail .023x.013(0.58x0.33) - Tail LG=.213(5.41)

.156 [3.96] Contact Spacing x .200 [5.08] Row Spacing

**SECTION A-A** 

.095 [2.41] Point of Contact (Measured from bottom of Card Slot)