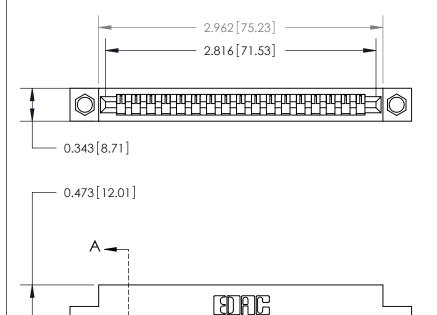

**Mounting Option** 

.156 (3.96) Dia. Mounting Holes

## **Contact Detail**

PC Tail .023x.013(0.58x0.33) - Tail LG=.213(5.41)

.156 [3.96] Contact Spacing x .200 [5.08] Row Spacing

**SECTION A-A** 

.095 [2.41] Point of Contact (Measured from bottom of Card Slot)

**See Accompanying Page for:** 

**Contact Bend Details** 

807/857 Series High Temp Card Edge Connector Part Number: 857-017-431-104

YOUR CONNECTION TO QUALITY & SERVICE

| ACAD INTEREST NO. 607 ENG MASIER |                  |
|----------------------------------|------------------|
| DRAWN: J.LEE                     | DATE: AUG. 11/09 |
| CHECKED:                         | DATE:            |
| SCALE: NTS                       | SHEET 1 OF 2     |
| DRAWING NUMBER                   | ISSUE            |