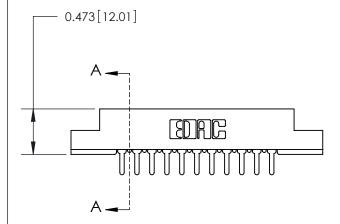

## **Contact Detail**

PC Tail .046x.013(1.17x0.33) - Tail LG=.213(5.41) .156 [3.96] Contact Spacing x .200 [5.08] Row Spacing

**SECTION A-A** 

.095 [2.41] Point of Contact (Measured from bottom of Card Slot)