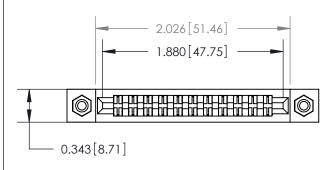

**Mounting Option** 

#4-40 Unified Threaded Inserts

## **Contact Detail**

PC Tail .046x.013(1.17x0.33) - Tail LG=.213(5.41) .156 [3.96] Contact Spacing x .200 [5.08] Row Spacing





**SECTION A-A** 

.095 [2.41] Point of Contact (Measured from bottom of Card Slot)



**See Accompanying Page for:** 

**Contact Bend Details** 

807/857 Series High Temp Card Edge Connector Part Number: 857-022-420-208

YOUR CONNECTION TO QUALITY & SERVICE

| ACAD REFERENCE NO. 807 ENG MASTER |                  |
|-----------------------------------|------------------|
| DRAWN: J.LEE                      | DATE: AUG. 11/09 |
| CHECKED:                          | DATE:            |
| SCALE: NTS                        | SHEET 1 OF 2     |
| DRAWING NUMBER                    | ISSUE            |

807 Assembly