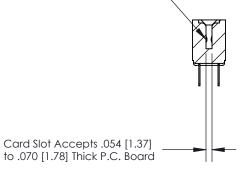

## **Contact Detail**

PC Tail .046x.013(1.17x0.33) - Tail LG=.213(5.41) .156 [3.96] Contact Spacing x .200 [5.08] Row Spacing

**SECTION A-A** 

.095 [2.41] Point of Contact (Measured from bottom of Card Slot)