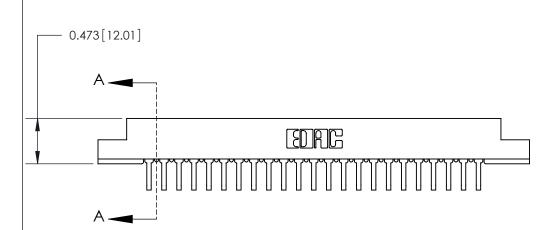

## SECTION A-A .095 [2.41] Point of Contact (Measured from bottom of Card Slot) Card Slot Accepts .054 [1.37] to .070 [1.78] Thick P.C. Board

**See Accompanying Page for:** 

**Contact Bend Details** 

807/857 Series High Temp Card Edge Connector Part Number: 857-023-558-108