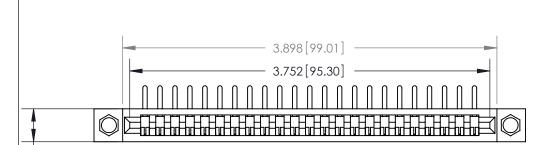

## SECTION A-A .095 [2.41] Point of Contact (Measured from bottom of Card Slot) Card Slot Accepts .054 [1.37] to .070 [1.78] Thick P.C. Board

**See Accompanying Page for:** 

**Contact Bend Details** 

807/857 Series High Temp Card Edge Connector Part Number: 857-023-558-108