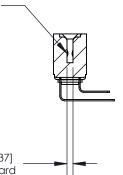

**Mounting Option** 

.116 (2.95) I.D. Floating Eyelets

## **Contact Detail**

90 Degree Bend (Code 522 and 540 Contacts)

.156 [3.96] Contact Spacing x .200 [5.08] Row Spacing

**SECTION A-A** 

.095 [2.41] Point of Contact (Measured from bottom of Card Slot)

Card Slot Accepts .054 [1.37] to .070 [1.78] Thick P.C. Board