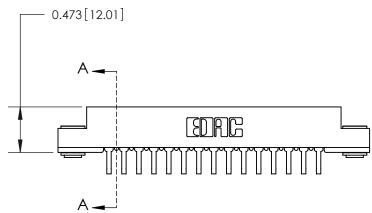

## **Contact Detail**

90 Degree Bend (Code 522 and 540 Contacts)

.156 [3.96] Contact Spacing x .200 [5.08] Row Spacing

**SECTION A-A** 

.095 [2.41] Point of Contact (Measured from bottom of Card Slot)

Card Slot Accepts .054 [1.37] to .070 [1.78] Thick P.C. Board

807 Assembly