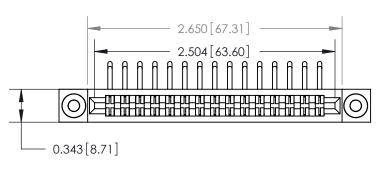

**Mounting Option** 

.116 (2.95) I.D. Floating Eyelets

## **Contact Detail**

90 Degree Bend (Code 522 and 540 Contacts)

.156 [3.96] Contact Spacing x .200 [5.08] Row Spacing







**SECTION A-A** 

.095 [2.41] Point of Contact (Measured from bottom of Card Slot)



Card Slot Accepts .054 [1.37] to .070 [1.78] Thick P.C. Board

**See Accompanying Page for:** 

**Contact Bend Details** 

807/857 Series High Temp Card Edge Connector Part Number: 857-030-459-203



| ACAD REFERENCE NO | 807 ENG MASTER   |
|-------------------|------------------|
| DRAWN: J.LEE      | DATE: AUG. 11/09 |
| CHECKED:          | DATE:            |
| SCALE: NTS        | SHEET 1 OF 2     |
| DRAWING NUMBER    | ISSUE            |

807 Assembly