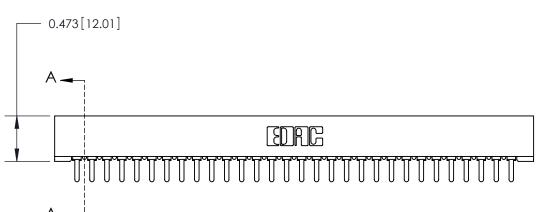

## **Contact Detail**

PC Tail .046x.014(1.17x0.36) - Tail LG=.213(5.41)

.156 [3.96] Contact Spacing x .200 [5.08] Row Spacing

**SECTION A-A** 

.175 [4.45] Point of Contact (Measured from bottom of Card Slot)