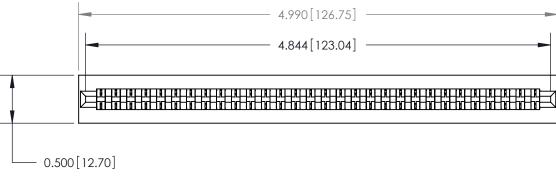

**Mounting Option** 

No Mounting Lugs

Card Slot Accepts .054 [1.37] to .070 [1.78] Thick P.C. Board

**See Accompanying Page for:** 

**Contact Bend Details** 

807/857 Series High Temp Card Edge Connector Part Number: 857-030-521-101

YOUR CONNECTION TO QUALITY & SERVICE WITHOUT WRITTEN PERMISSION.