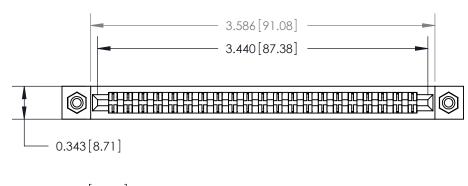

**Mounting Option** 

#4-40 Unified Threaded Inserts

Card Slot Accepts .054 [1.37] to .070 [1.78] Thick P.C. Board

**See Accompanying Page for:** 

**Contact Bend Details** 

807/857 Series High Temp Card Edge Connector Part Number: 857-042-442-208

| ACAD REFERENCE NO. 807 ENG MASTER |                  |
|-----------------------------------|------------------|
| DRAWN: J.LEE                      | DATE: AUG. 11/09 |
| CHECKED:                          | DATE:            |
| SCALE: NTS                        | SHEET 1 OF 2     |
| DRAWING NUMBER                    | ISSUE            |