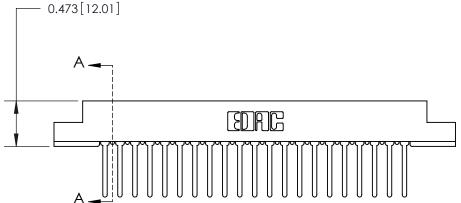

## **Contact Detail**

Wire Wrap .046x.013(1.17x0.33) - Tail LG=.520(13.21)

.156 [3.96] Contact Spacing x .200 [5.08] Row Spacing

**SECTION A-A** 

.095 [2.41] Point of Contact (Measured from bottom of Card Slot)