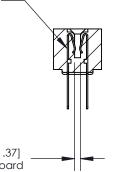

## **Contact Detail**

PC Tail .046x.013(1.17x0.33) - Tail LG=.358(9.09)

.156 [3.96] Contact Spacing x .200 [5.08] Row Spacing

**SECTION A-A** 

.095 [2.41] Point of Contact (Measured from bottom of Card Slot)