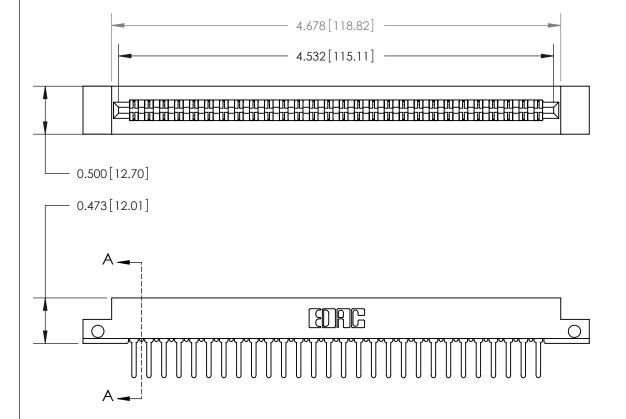

Card Slot Accepts .054 [1.37] to .070 [1.78] Thick P.C. Board

**See Accompanying Page for:** 

**Contact Bend Details** 

807/857 Series High Temp Card Edge Connector Part Number: 857-056-422-212

YOUR CONNECTION TO QUALITY & SERVICE

807 Assembly