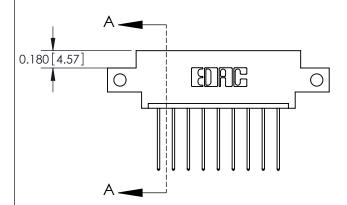

**Mounting Option** 

12-.128 (3.25) Dia. Side Mounting Holes

## **Contact Detail**

542-Wire Wrap .025 Sq.(0.64 Sq.) - Tail LG=.645(16.38) .156 [3.96] Contact Spacing x .200 [5.08] Row Spacing





**See Accompanying Pages for: Contact Bend Details** 

THIS IS A C.A.D. GENERATED DRAWING DO NOT MAKE MANUAL REVISIONS TO MASTER.



ISSUE NUMBER ORIGINAL



837/887 Series High Temp Card Edge Connector Part Number: 887-009-542-612

YOUR CONNECTION TO QUALITY & SERVICE

**EDAC INC** TORONTO, ONTARIO CANADA

THESE DRAWINGS AND SPECIFICATIONS ARE THE PROPERTY OF EDAC INC.,AND SHALL NOT BE REPRODUCED, OR COPIED OR USED AS THE BASIS FOR THE MANUFACTURE OR SALE OF APPARATUS WITHOUT WRITTEN PERMISSION.

| ACAD REFERENCE NO. | 837 ENG MASTER   |  |  |
|--------------------|------------------|--|--|
| DRAWN: J.LEE       | DATE: OCT. 06/09 |  |  |
| CHECKED:           | DATE:            |  |  |
| SCALE: NTS         | SHEET 1 OF 2     |  |  |
| DRAWING NUMBER     | ISSUE            |  |  |
| 837 A