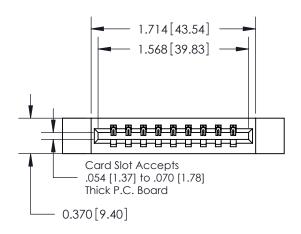

**Mounting Option** 

12-.128 (3.25) Dia. Side Mounting Holes

## **Contact Detail**

542-Wire Wrap .025 Sq.(0.64 Sq.) - Tail LG=.645(16.38) .156 [3.96] Contact Spacing x .200 [5.08] Row Spacing





**See Accompanying Pages for: Contact Bend Details** 

THIS IS A C.A.D. GENERATED DRAWING DO NOT MAKE MANUAL REVISIONS TO MASTER.



ISSUE NUMBER ORIGINAL



837/887 Series High Temp Card Edge Connector Part Number: 887-009-542-612

YOUR CONNECTION TO QUALITY & SERVICE

**EDAC INC** TORONTO, ONTARIO CANADA

THESE DRAWINGS AND SPECIFICATIONS ARE THE PROPERTY OF EDAC INC.,AND SHALL NOT BE REPRODUCED, OR COPIED OR USED AS THE BASIS FOR THE MANUFACTURE OR SALE OF APPARATUS WITHOUT WRITTEN PERMISSION.

| ACAD REFERENCE NO. | 837 ENG MASTER   |  |  |
|--------------------|------------------|--|--|
| DRAWN: J.LEE       | DATE: OCT. 06/09 |  |  |
| CHECKED:           | DATE:            |  |  |
| SCALE: NTS         | SHEET 1 OF 2     |  |  |
| DRAWING NUMBER     | ISSUE            |  |  |
| 837