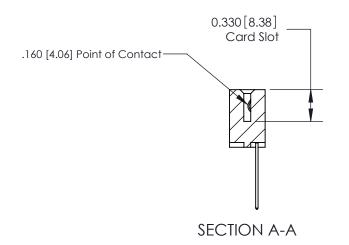

**Mounting Option** 

12-.128 (3.25) Dia. Side Mounting Holes

## **Contact Detail**

542-Wire Wrap .025 Sq.(0.64 Sq.) - Tail LG=.645(16.38) .156 [3.96] Contact Spacing x .200 [5.08] Row Spacing





**See Accompanying Pages for: Contact Bend Details** 

THIS IS A C.A.D. GENERATED DRAWING DO NOT MAKE MANUAL REVISIONS TO MASTER.



ISSUE NUMBER ORIGINAL



837/887 Series High Temp Card Edge Connector Part Number: 887-009-542-612

YOUR CONNECTION TO QUALITY & SERVICE

**EDAC INC** TORONTO, ONTARIO CANADA

THESE DRAWINGS AND SPECIFICATIONS ARE THE PROPERTY OF EDAC INC.,AND SHALL NOT BE REPRODUCED, OR COPIED OR USED AS THE BASIS FOR THE MANUFACTURE OR SALE OF APPARATUS WITHOUT WRITTEN PERMISSION.

| ACAD REFERENCE NO. | 837 ENG MASTER   |  |  |
|--------------------|------------------|--|--|
| DRAWN: J.LEE       | DATE: OCT. 06/09 |  |  |
| CHECKED:           | DATE:            |  |  |
| SCALE: NTS         | SHEET 1 OF 2     |  |  |
| DRAWING NUMBER     | ISSUE            |  |  |
| 837 Assembly       | 1                |  |  |



ISSUE NUMBER

ORIGINAL

1



|                     | 837/887 Series High Temp Card Edge Connector |