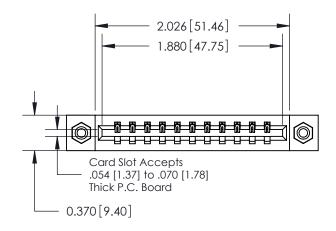

**Mounting Option** 

08-#4-40 Unified Threaded Inserts

## **Contact Detail**

540-Wire Wrap .025 Sq.(0.64 Sq.) - Tail LG=.560(14.22) .156 [3.96] Contact Spacing x .200 [5.08] Row Spacing

**See Accompanying Pages for:** 

**Contact Bend Details** 

THIS IS A C.A.D. GENERATED DRAWING DO NOT MAKE MANUAL REVISIONS TO MASTER.