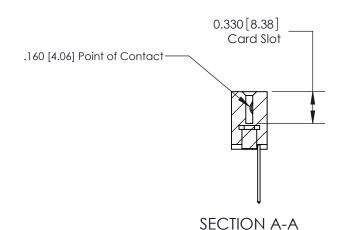

## **Contact Detail**

540-Wire Wrap .025 Sq.(0.64 Sq.) - Tail LG=.560(14.22) .156 [3.96] Contact Spacing x .200 [5.08] Row Spacing

**See Accompanying Pages for:** 

**Contact Bend Details** 

THIS IS A C.A.D. GENERATED DRAWING DO NOT MAKE MANUAL REVISIONS TO MASTER.