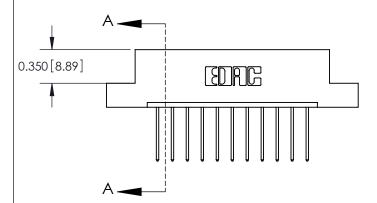

**Mounting Option** 

08-#4-40 Unified Threaded Inserts

## **Contact Detail**

540-Wire Wrap .025 Sq.(0.64 Sq.) - Tail LG=.560(14.22) .156 [3.96] Contact Spacing x .200 [5.08] Row Spacing

**See Accompanying Pages for:** 

**Contact Bend Details** 

THIS IS A C.A.D. GENERATED DRAWING DO NOT MAKE MANUAL REVISIONS TO MASTER.