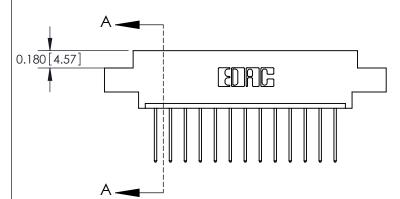

ISSUE NUMBER

ORIGINAL

**See Accompanying Pages for:** 

**Contact Bend Details** 

837/887 Series High Temp Card Edge Connector Part Number: 887-013-540-607

YOUR CONNECTION TO QUALITY & SERVICE

**EDAC INC** TORONTO, ONTARIO CANADA