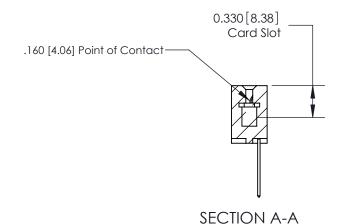

## **Contact Detail**

540-Wire Wrap .025 Sq.(0.64 Sq.) - Tail LG=.560(14.22)

.156 [3.96] Contact Spacing x .200 [5.08] Row Spacing

THIS IS A C.A.D. GENERATED DRAWING DO NOT MAKE MANUAL REVISIONS TO MASTER.