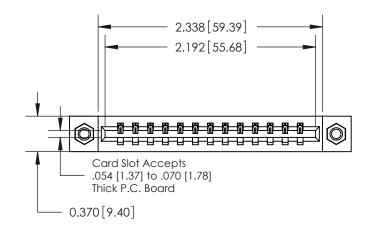

## **Contact Detail**

540-Wire Wrap .025 Sq.(0.64 Sq.) - Tail LG=.560(14.22)

.156 [3.96] Contact Spacing x .200 [5.08] Row Spacing

THIS IS A C.A.D. GENERATED DRAWING DO NOT MAKE MANUAL REVISIONS TO MASTER.