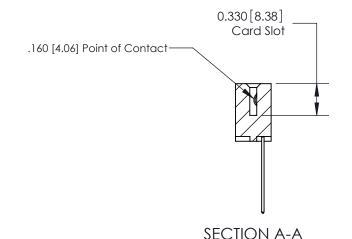

ORIGINAL

1

|  | 837/887 Series High Temp Card Edge Connector<br>Contact Bend Detail   |                                                                                                                                                                                                  | ACAD REFERENCE | NO. 837 EN | 837 ENG MASTER   |  |
|--|-----------------------------------------------------------------------|--------------------------------------------------------------------------------------------------------------------------------------------------------------------------------------------------|----------------|------------|------------------|--|
|  |                                                                       |                                                                                                                                                                                                  | DRAWN: J.LEE   | DATE: OC   | DATE: OCT. 06/09 |  |
|  |                                                                       |                                                                                                                                                                                                  | CHECKED:       | DATE:      | DATE:            |  |
|  | EDAC INC TORONTO, ONTARIO CANADA YOUR CONNECTION TO QUALITY & SERVICE | THESE DRAWINGS AND SPECIFICATIONS ARE THE PROPERTY OF EDAC INC.,AND SHALL NOT BE REPRODUCED, OR COPIED OR USED AS THE BASIS FOR THE MANUFACTURE OR SALE OF APPARATUS WITHOUT WRITTEN PERMISSION. | SCALE: NTS     | SHEET      | 2 <b>OF</b> 2    |  |
|  |                                                                       |                                                                                                                                                                                                  | DRAWING NUMBER |            | ISSUE            |  |
|  |                                                                       |                                                                                                                                                                                                  | 837 Assembly   |            | 1                |  |