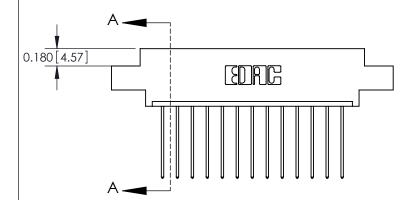

## **Contact Detail**

541-Wire Wrap .025 Sq.(0.64 Sq.) - Tail LG=.750(19.05) .156 [3.96] Contact Spacing x .200 [5.08] Row Spacing

THIS IS A C.A.D. GENERATED DRAWING DO NOT MAKE MANUAL REVISIONS TO MASTER.

ISSUE NUMBER

ORIGINAL

837/887 Series High Temp Card Edge Connector Part Number: 887-013-541-602

YOUR CONNECTION TO QUALITY & SERVICE

**EDAC INC** TORONTO, ONTARIO CANADA

THESE DRAWINGS AND SPECIFICATIONS ARE THE PROPERTY OF EDAC INC.,AND SHALL NOT BE REPRODUCED, OR COPIED OR USED AS THE BASIS FOR THE MANUFACTURE OR SALE OF APPARATUS WITHOUT WRITTEN PERMISSION.

DRAWN: J.LEE DATE: OCT. 06/09 CHECKED: DATE: SHEET 1 OF 2 SCALE: DRAWING NUMBER **ISSUE** 837 Assembly

837 ENG MASTER

ACAD REFERENCE NO.

**See Accompanying Pages for:** 

**Contact Bend Details** 

ISSUE NUMBER