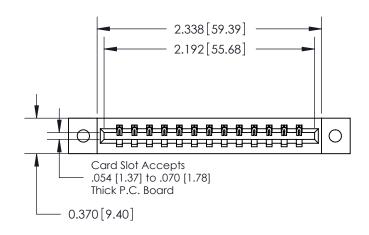

**Mounting Option** 

02-.128 (3.25) Dia. Mounting Holes

ISSUE NUMBER

ORIGINAL

837/887 Series High Temp Card Edge Connector Part Number: 887-013-541-602

YOUR CONNECTION TO QUALITY & SERVICE

**EDAC INC** TORONTO, ONTARIO CANADA

THESE DRAWINGS AND SPECIFICATIONS ARE THE PROPERTY OF EDAC INC.,AND SHALL NOT BE REPRODUCED, OR COPIED OR USED AS THE BASIS FOR THE MANUFACTURE OR SALE OF APPARATUS WITHOUT WRITTEN PERMISSION.

DRAWN: J.LEE DATE: OCT. 06/09 CHECKED: DATE: SHEET 1 OF 2 SCALE: DRAWING NUMBER **ISSUE** 837 Assembly

837 ENG MASTER

ACAD REFERENCE NO.

**See Accompanying Pages for:** 

**Contact Bend Details** 

ISSUE NUMBER