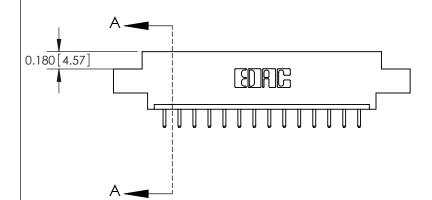

**Mounting Option** 

04-.156 (3.96) Dia. Mounting Holes

## **Contact Detail**

520-P.C. Tail .030x.018(0.76x0.46) - Tail LG=.175(4.45) .156 [3.96] Contact Spacing x .200 [5.08] Row Spacing

> 2.494[63.35] 2.348 [59.64] Card Slot Accepts .054 [1.37] to .070 [1.78] Thick P.C. Board 0.370 [9.40]



THIS IS A C.A.D. GENERATED DRAWING DO NOT MAKE MANUAL REVISIONS TO MASTER.



ISSUE NUMBER

ORIGINAL



**See Accompanying Pages for:** 

**Contact Bend Details** 

837/887 Series High Temp Card Edge Connector Part Number: 887-014-520-604

YOUR CONNECTION TO QUALITY & SERVICE

**EDAC INC** TORONTO, ONTARIO CANADA

THESE DRAWINGS AND SPECIFICATIONS ARE THE PROPERTY OF EDAC INC.,AND SHALL NOT BE REPRODUCED, OR COPIED OR USED AS THE BASIS FOR THE MANUFACTURE OR SALE OF APPARATUS WITHOUT WRITTEN PERMISSION.

| ACAD REFERENCE NO. | 837 ENG MASTER   |  |  |
|--------------------|------------------|--|--|
| DRAWN: J.LEE       | DATE: OCT. 06/09 |  |  |
| CHECKED:           | DATE:            |  |  |
| SCALE: NTS         | SHEET 1 OF 2     |  |  |
| DRAWING NUMBER     | ISSUE            |  |  |