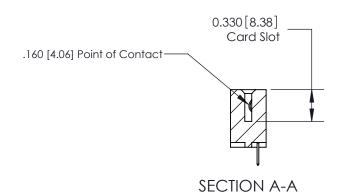

## **Contact Detail**

520-P.C. Tail .030x.018(0.76x0.46) - Tail LG=.175(4.45) .156 [3.96] Contact Spacing x .200 [5.08] Row Spacing

> 2.494[63.35] 2.348 [59.64] Card Slot Accepts .054 [1.37] to .070 [1.78] Thick P.C. Board 0.370 [9.40]