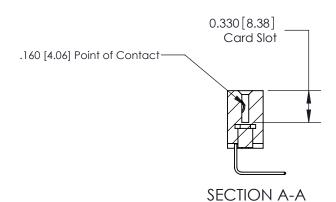

## **Contact Detail**

558-90 Degree Bend (Code 541 Contacts)

.156 [3.96] Contact Spacing x .200 [5.08] Row Spacing

THIS IS A C.A.D. GENERATED DRAWING DO NOT MAKE MANUAL REVISIONS TO MASTER.

ISSUE NUMBER ORIGINAL

ORIGINAL

1

|  | 837/887 Series High Temp Card Edge Connector<br>Contact Bend Detail   |                                                                                                                                                                                                  | ACAD REFERENCE | NO. 837 EN | 837 ENG MASTER   |  |
|--|-----------------------------------------------------------------------|--------------------------------------------------------------------------------------------------------------------------------------------------------------------------------------------------|----------------|------------|------------------|--|
|  |                                                                       |                                                                                                                                                                                                  | DRAWN: J.LEE   | DATE: OC   | DATE: OCT. 06/09 |  |
|  |                                                                       |                                                                                                                                                                                                  | CHECKED:       | DATE:      | DATE:            |  |
|  | EDAC INC TORONTO, ONTARIO CANADA YOUR CONNECTION TO QUALITY & SERVICE | THESE DRAWINGS AND SPECIFICATIONS ARE THE PROPERTY OF EDAC INC.,AND SHALL NOT BE REPRODUCED, OR COPIED OR USED AS THE BASIS FOR THE MANUFACTURE OR SALE OF APPARATUS WITHOUT WRITTEN PERMISSION. | SCALE: NTS     | SHEET      | 2 <b>OF</b> 2    |  |
|  |                                                                       |                                                                                                                                                                                                  | DRAWING NUMBER |            | ISSUE            |  |
|  |                                                                       |                                                                                                                                                                                                  | 837 Assembly   |            | 1                |  |