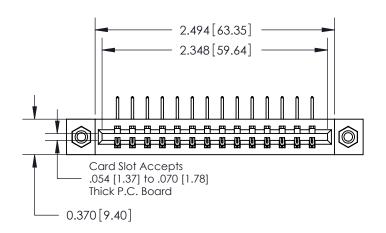

**Mounting Option** 

08-#4-40 Unified Threaded Inserts

837/887 Series High Temp Card Edge Connector Part Number: 887-014-558-108

YOUR CONNECTION TO QUALITY & SERVICE

**EDAC INC** TORONTO, ONTARIO CANADA

THESE DRAWINGS AND SPECIFICATIONS ARE THE PROPERTY OF EDAC INC., AND SHALL NOT BE REPRODUCED, OR COPIED OR USED AS THE BASIS FOR THE MANUFACTURE OR SALE OF APPARATUS WITHOUT WRITTEN PERMISSION.

ACAD REFERENCE NO. 837 ENG MASTER DRAWN: J.LEE DATE: OCT. 06/09 CHECKED: DATE: SHEET 1 OF 2 SCALE: NTS DRAWING NUMBER **ISSUE** 837 Assembly

**See Accompanying Pages for:** 

**Contact Bend Details** 

ISSUE NUMBER