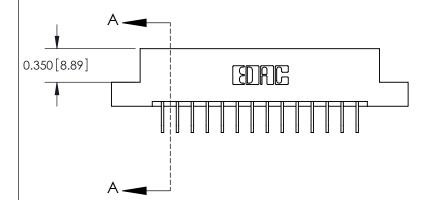

837/887 Series High Temp Card Edge Connector Part Number: 887-014-558-108

YOUR CONNECTION TO QUALITY & SERVICE

**EDAC INC** TORONTO, ONTARIO CANADA

THESE DRAWINGS AND SPECIFICATIONS ARE THE PROPERTY OF EDAC INC., AND SHALL NOT BE REPRODUCED, OR COPIED OR USED AS THE BASIS FOR THE MANUFACTURE OR SALE OF APPARATUS WITHOUT WRITTEN PERMISSION.

ACAD REFERENCE NO. 837 ENG MASTER DRAWN: J.LEE DATE: OCT. 06/09 CHECKED: DATE: SHEET 1 OF 2 SCALE: NTS DRAWING NUMBER **ISSUE** 837 Assembly

**See Accompanying Pages for:** 

**Contact Bend Details** 

ISSUE NUMBER