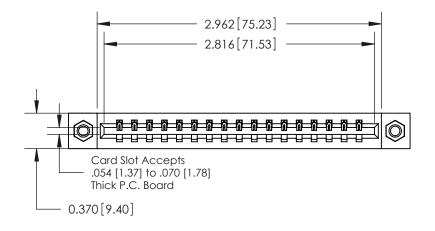

## **Contact Detail**

523-P.C. Tail .025 Sq.(0.64 Sq.) - Tail LG=.390(9.91) .156 [3.96] Contact Spacing x .200 [5.08] Row Spacing

THIS IS A C.A.D. GENERATED DRAWING DO NOT MAKE MANUAL REVISIONS TO MASTER.