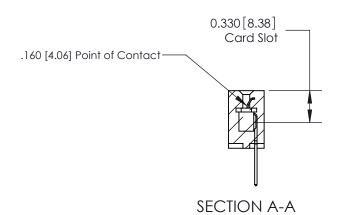

ISSUE NUMBER

ORIGINAL

1

|                     | 837/887 Series High Temp Card Edge Connector                                                                                                                                                                                                                             |                                  | ACAD REFERENCE | NO. 837 EN       | 837 ENG MASTER |  |
|---------------------|--------------------------------------------------------------------------------------------------------------------------------------------------------------------------------------------------------------------------------------------------------------------------|----------------------------------|----------------|------------------|----------------|--|
| Contact Bend Detail |                                                                                                                                                                                                                                                                          | DRAWN: J.LEE                     | DATE: OC       | DATE: OCT. 06/09 |                |  |
|                     | Confact Bend Defail                                                                                                                                                                                                                                                      |                                  | CHECKED:       | DATE:            | DATE:          |  |
|                     | EDAC INC TORONTO, ONTARIO CANADA YOUR CONNECTION TO QUALITY & SERVICE  THESE DRAWINGS AND SPECIFICATIONS ARE THE PROPERTY OF EDAC INC., AND SHALL NOT BE REPRODUCED, OR COPIED OR USED AS THE BASIS FOR THE MANUFACTURE OR SALE OF APPARATUS WITHOUT WRITTEN PERMISSION. | SCALE: NTS                       | SHEET          | 2 <b>OF</b> 2    |                |  |
|                     |                                                                                                                                                                                                                                                                          | DRAWING NUMBER                   |                | ISSUE            |                |  |
|                     |                                                                                                                                                                                                                                                                          | MANUFACTURE OR SALE OF APPARATUS | 837 Assembly   |                  | 1              |  |