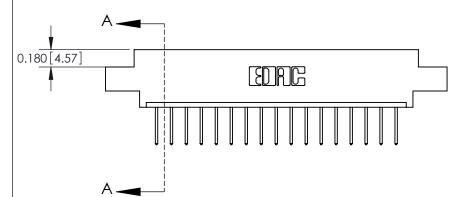

ISSUE NUMBER ORIGINAL

**See Accompanying Pages for:** 

**Contact Bend Details** 

837/887 Series High Temp Card Edge Connector Part Number: 887-017-523-607

|                    | EDAC INC          |  |  |
|--------------------|-------------------|--|--|
|                    | TORONTO, ONTARIO  |  |  |
|                    | CANADA            |  |  |
| YOUR CONNECTION TO | QUALITY & SERVICE |  |  |