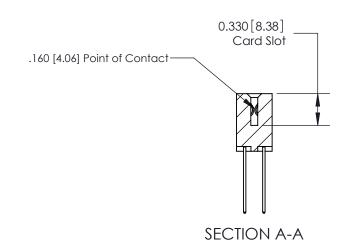

## **Contact Detail**

542-Wire Wrap .025 Sq.(0.64 Sq.) - Tail LG=.645(16.38)

.156 [3.96] Contact Spacing x .200 [5.08] Row Spacing

THIS IS A C.A.D. GENERATED DRAWING DO NOT MAKE MANUAL REVISIONS TO MASTER.