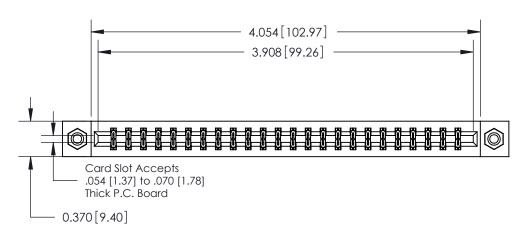

**Mounting Option** 

08-#4-40 Unified Threaded Inserts

## **Contact Detail**

542-Wire Wrap .025 Sq.(0.64 Sq.) - Tail LG=.645(16.38)

.156 [3.96] Contact Spacing x .200 [5.08] Row Spacing

THIS IS A C.A.D. GENERATED DRAWING DO NOT MAKE MANUAL REVISIONS TO MASTER.