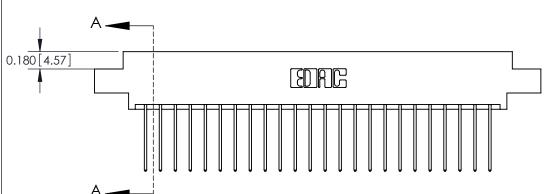

ISSUE NUMBER

ORIGINAL

1

**See Accompanying Pages for:** 

**Contact Bend Details** 

837/887 Series High Temp Card Edge Connector Part Number: 887-048-542-808

|                                                     | $\bigcap$   | EDAC INC            |  |  |
|-----------------------------------------------------|-------------|---------------------|--|--|
| $\parallel \parallel \parallel \parallel \parallel$ |             | TORONTO, ONTARIO    |  |  |
|                                                     |             | CANADA              |  |  |
| YOUR CON                                            | INECTION TO | O QUALITY & SERVICE |  |  |