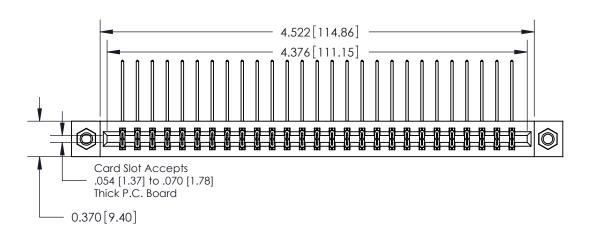

## **Contact Detail**

559-90 Degree Bend (Code 541 Contacts)

.156 [3.96] Contact Spacing x .200 [5.08] Row Spacing

THIS IS A C.A.D. GENERATED DRAWING DO NOT MAKE MANUAL REVISIONS TO MASTER.

ISSUE NUMBER

ORIGINAL

**See Accompanying Pages for:** 

**Contact Bend Details** 

837/887 Series High Temp Card Edge Connector Part Number: 887-054-559-807

**EDAC INC** TORONTO, ONTARIO CANADA

THESE DRAWINGS AND SPECIFICATIONS ARE THE PROPERTY OF EDAC INC.,AND SHALL NOT BE REPRODUCED, OR COPIED OR USED AS THE BASIS FOR THE MANUFACTURE OR SALE OF APPARATUS WITHOUT WRITTEN PERMISSION.