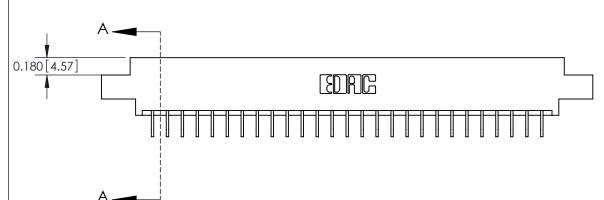

**See Accompanying Pages for:** 

**Contact Bend Details** 

837/887 Series High Temp Card Edge Connector Part Number: 887-054-559-807

**EDAC INC** TORONTO, ONTARIO CANADA

THESE DRAWINGS AND SPECIFICATIONS ARE THE PROPERTY OF EDAC INC.,AND SHALL NOT BE REPRODUCED, OR COPIED OR USED AS THE BASIS FOR THE MANUFACTURE OR SALE OF APPARATUS WITHOUT WRITTEN PERMISSION.