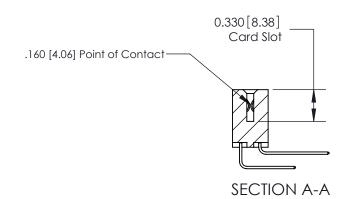

## **Contact Detail**

559-90 Degree Bend (Code 541 Contacts)

.156 [3.96] Contact Spacing x .200 [5.08] Row Spacing

THIS IS A C.A.D. GENERATED DRAWING DO NOT MAKE MANUAL REVISIONS TO MASTER.

ISSUE NUMBER

ORIGINAL

ISSUE NUMBER

ORIGINAL

1

|                     | 837/887 Series High Temp Card Edge Connector |                                                                                                                                                              | ACAD REFERENCE | NO. 837 EN       | 837 ENG MASTER |  |
|---------------------|----------------------------------------------|--------------------------------------------------------------------------------------------------------------------------------------------------------------|----------------|------------------|----------------|--|
| Contact Bend Detail |                                              | DRAWN: J.LEE                                                                                                                                                 | DATE: OC       | DATE: OCT. 06/09 |                |  |
|                     | Confact Bend Defail                          |                                                                                                                                                              | CHECKED:       | DATE:            |                |  |
|                     | EDAC INC THESE DR                            | TORONTO, ONTARIO CANADA  ARE THE PROPERTY OF EDAC INC., AND SHALL NOT BE REPRODUCED, OR COPIED OR USED AS THE BASIS FOR THE MANUFACTURE OR SALE OF APPARATUS | SCALE: NTS     | SHEET            | 2 <b>OF</b> 2  |  |
|                     | TORONTO, ONTARIO                             |                                                                                                                                                              | DRAWING NUMBER |                  | ISSUE          |  |
|                     | YOUR CONNECTION TO QUALITY & SERVICE         |                                                                                                                                                              | 837 Assembly   |                  | 1              |  |