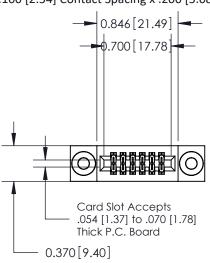

**Mounting Option** 

03-.116 (2.95) I.D. Floating Eyelets

**Contact Detail** 

523-P.C. Tail .025 Sq.(0.64 Sq.) - Tail LG=.400(10.16) .100 [2.54] Contact Spacing x .200 [5.08] Row Spacing

**See Accompanying Pages for:** 

- **Contact Bend Details**
- **Mounting Options**

.240 [6.10] Point of Contact-

842/892 Series High Temp Card Edge Connector Part Number: 892-012-523-203

YOUR CONNECTION TO QUALITY & SERVICE

842 ENG MASTER J.LEE DATE: OCT. 06/09 SHEET 1 OF 3