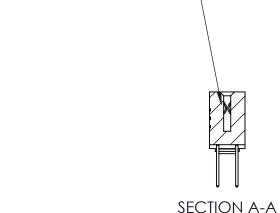

842 Assembly

THIS IS A C.A.D. GENERATED DRAWING DO NOT MAKE MANUAL REVISIONS TO MASTER

ORIGINAL (1)

| 842/892 Series High Temp Card Edge Connector<br>Contact Bend Detail |                                                                                                 | ACAD REFERENCE NO. 842 ENG MASTER |             |                  |        |
|---------------------------------------------------------------------|-------------------------------------------------------------------------------------------------|-----------------------------------|-------------|------------------|--------|
|                                                                     |                                                                                                 | DRAWN:                            | J.LEE       | DATE: OCT. 06/09 |        |
|                                                                     |                                                                                                 | CHECKED:                          |             | DATE:            |        |
| EDAC INC                                                            | THESE DRAWINGS AND SPECIFICATIONS ARE THE PROPERTY OF EDAC INCAND                               | SCALE:                            | NTS         | SHEET :          | 2 OF 3 |
| TORONTO, ONTARIO                                                    | SHALL NOT BE REPRODUCED,OR COPIED OR USED AS THE BASIS FOR THE MANUFACTURE OR SALE OF APPARATUS | DRAWING                           | NUMBER      |                  | ISSUE  |
| YOUR CONNECTION TO QUALITY & SERVICE                                |                                                                                                 | 8                                 | 42 Assembly |                  | 1      |