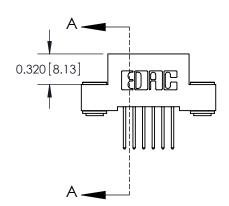

THIS IS A C.A.D. GENERATED DRAWING DO NOT MAKE MANUAL REVISIONS TO MASTER

ISSUE NUMBER

ORIGINAL

1

| 842/892 Series High Temp Card Edge Co<br>Mounting Options  | DRAWN: J.LEE DATE: OCT. 06/09  CHECKED: DATE: |
|------------------------------------------------------------|-----------------------------------------------|
| EDAC INC THESE DRAWINGS AND S ARE THE PROPERTY OF          |                                               |
|                                                            | DUCED,OR COPIED DRAWING NUMBER ISSUE          |
| YOUR CONNECTION TO QUALITY & SERVICE WITHOUT WRITTEN PERMI |                                               |