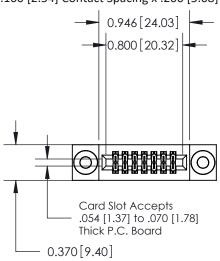

.240 [6.10] Point of Contact-

842/892 Series High Temp Card Edge Connector Part Number: 892-014-500-203

YOUR CONNECTION TO QUALITY & SERVICE

842 ENG MASTER J.LEE DATE: OCT. 06/09 SHEET 1 OF 3 NTS

842 Assembly