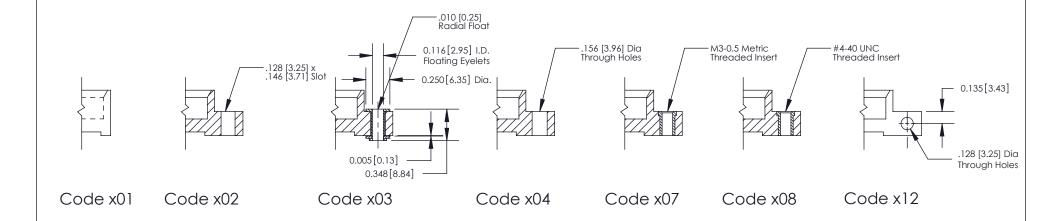

**Mounting Option** 

03-.116 (2.95) I.D. Floating Eyelets

THIS IS A C.A.D. GENERATED DRAWING DO NOT MAKE MANUAL REVISIONS TO MASTER

ISSUE NUMBER

ORIGINAL

1

| 842/892 Series High Temp Card Edge Con<br>Mounting Options   | nnector   ACAD REFERENCE NO. 842 ENG MASTE |
|--------------------------------------------------------------|--------------------------------------------|
| EDAC INC THESE DRAWINGS AND SPI                              |                                            |
|                                                              | uced,or copied drawing number issue        |
| YOUR CONNECTION TO QUALITY & SERVICE WITHOUT WRITTEN PERMISS |                                            |