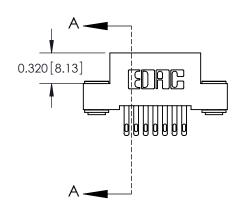

THIS IS A C.A.D. GENERATED DRAWING DO NOT MAKE MANUAL REVISIONS TO MASTER

ISSUE NUMBE

ORIGINAL

1

| 842/892 Series High Temp Card Edge Connector<br>Contact Bend Detail |                                                                                                                                                                                                 | ACAD REFERENCE NO. 842 ENG MASTER |          |                         |  |
|---------------------------------------------------------------------|-------------------------------------------------------------------------------------------------------------------------------------------------------------------------------------------------|-----------------------------------|----------|-------------------------|--|
|                                                                     |                                                                                                                                                                                                 | DRAWN: J.LEE                      | DATE: OC | DATE: <b>OCT.</b> 06/09 |  |
|                                                                     |                                                                                                                                                                                                 | CHECKED:                          | DATE:    |                         |  |
| EDAC INC                                                            | THESE DRAWINGS AND SPECIFICATIONS ARE THE PROPERTY OF EDAC INC.,AND SHALL NOT BE REPRODUCED,OR COPIED OR USED AS THE BASIS FOR THE MANUFACTURE OR SALE OF APPARATUS WITHOUT WRITTEN PERMISSION. | SCALE: NTS                        | SHEET :  | 2 OF 3                  |  |
| TORONTO, ONTARIO                                                    |                                                                                                                                                                                                 | DRAWING NUMBER                    | •        | ISSUE                   |  |
| YOUR CONNECTION TO QUALITY & SERVICE                                |                                                                                                                                                                                                 | 842 Assemb                        | ly       | 1                       |  |