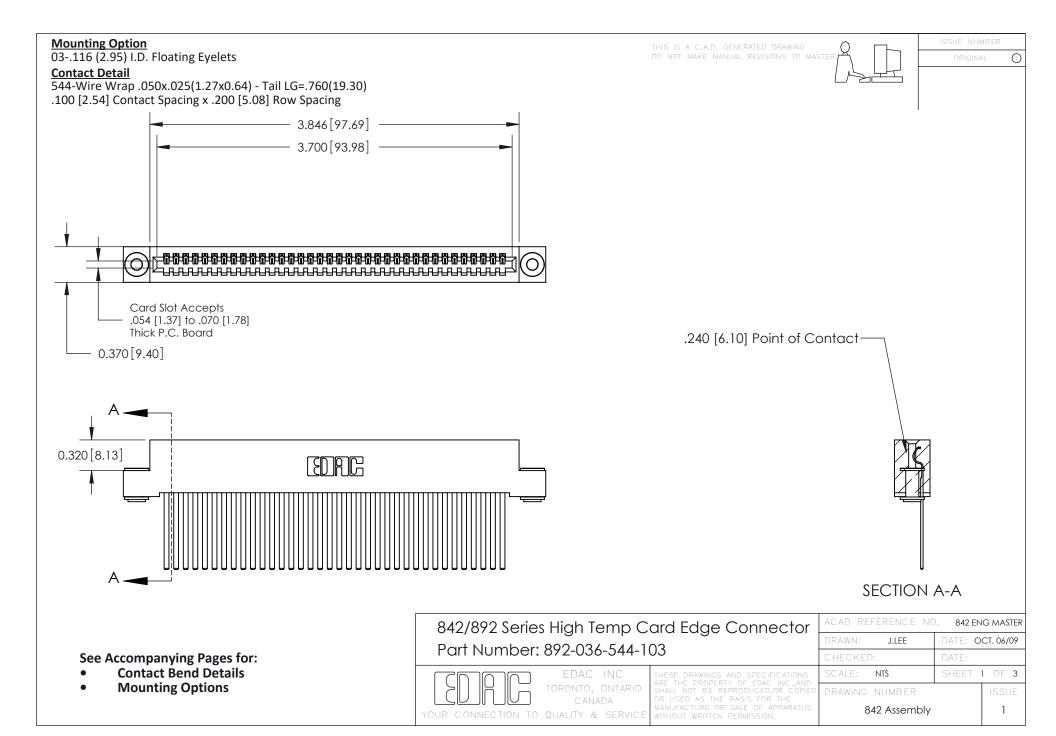

THIS IS A C.A.D. GENERATED DRAWING DO NOT MAKE MANUAL REVISIONS TO MASTER

ORIGINAL (1)



| 842/892 Series High Temp Card Edge Connector<br>Contact Bend Detail |                                                                                                 | ACAD REFERENCE NO. 842 ENG MASTER |             |                  |        |
|---------------------------------------------------------------------|-------------------------------------------------------------------------------------------------|-----------------------------------|-------------|------------------|--------|
|                                                                     |                                                                                                 | DRAWN:                            | J.LEE