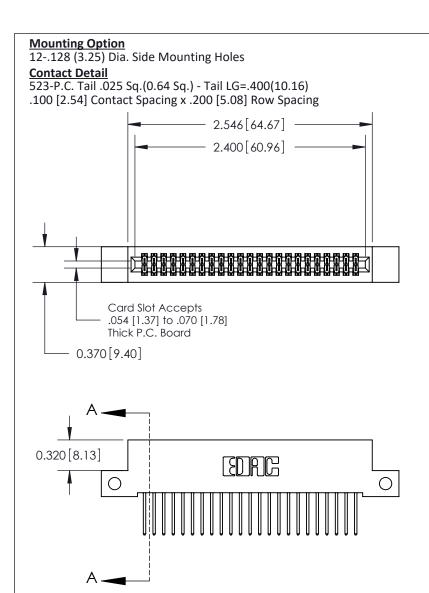

.240 [6.10] Point of Contact-

842/892 Series High Temp Card Edge Connector Part Number: 892-046-523-212

842 ENG MASTER J.LEE DATE: OCT. 06/09 SHEET 1 OF 3

SECTION A-A

YOUR CONNECTION TO QUALITY & SERVICE

CANADA

842 Assembly