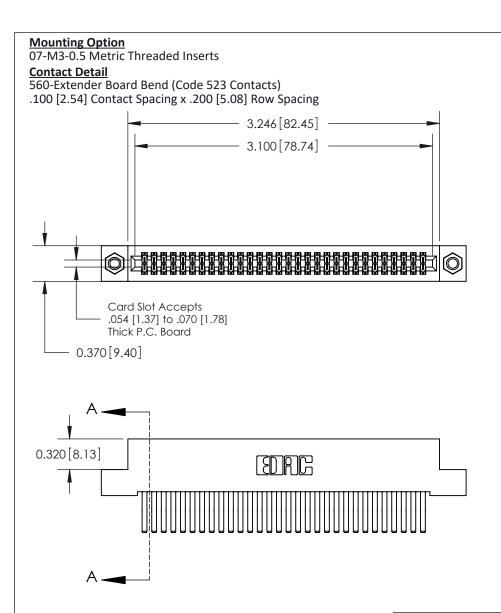

## **See Accompanying Pages for:**

- **Contact Bend Details**
- **Mounting Options**

842/892 Series High Temp Card Edge Connector Part Number: 892-060-560-207

| ACAD REFERENCE NO | 842 ENG MASTER   |  |  |  |
|-------------------|------------------|--|--|--|
| DRAWN: J.LEE      | DATE: OCT. 06/09 |  |  |  |
| CHECKED:          | DATE:            |  |  |  |
| SCALE: NTS        | SHEET 1 OF 3     |  |  |  |
| DRAWING NUMBER    | ISSUE            |  |  |  |

842 Assembly

THIS IS A C.A.D. GENERATED DRAWING DO NOT MAKE MANUAL REVISIONS TO MASTER

ORIGINAL (1)

| 842/892 Series High Temp Card Edge Connector<br>Contact Bend Detail |                                                                   | ACAD REFERENCE NO. 842 ENG MASTER |             |                         |        |
|---------------------------------------------------------------------|-------------------------------------------------------------------|-----------------------------------|-------------|-------------------------|--------|
|                                                                     |                                                                   | DRAWN:                            | J.LEE       | DATE: <b>OCT. 06/09</b> |        |
|                                                                     |                                                                   | CHECKE                            | ):          | DATE:                   |        |
| EDAC INC                                                            | THESE DRAWINGS AND SPECIFICATIONS ARE THE PROPERTY OF EDAC INCAND | SCALE:                            | NTS         | SHEET :                 | 2 OF 3 |
| TORONTO, ONTARIO                                                    | SHALL NOT BE REPRODUCED, OR COPIED OR USED AS THE BASIS FOR THE   | DRAWING                           | NUMBER      |                         | ISSUE  |
| YOUR CONNECTION TO QUALITY & SERVICE                                | MANUFACTURE OR SALE OF APPARATUS WITHOUT WRITTEN PERMISSION.      | 8                                 | 42 Assembly |                         | 1      |