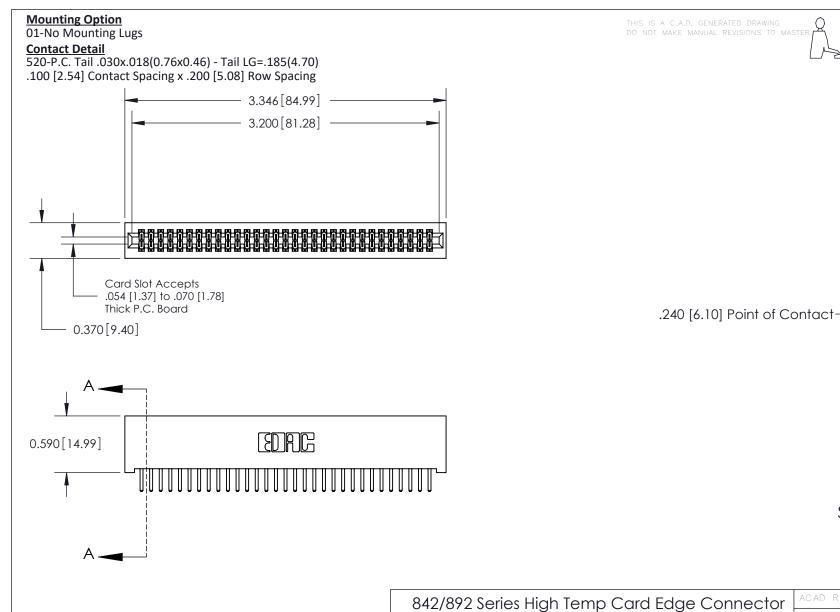

**See Accompanying Pages for:** 

**Contact Bend Details** 

**Mounting Options** 

842/892 Series High Temp Card Edge Connector Part Number: 892-062-520-201

| ACAD REFERENCE NO. 842 ENG MASTER |                  |  |  |
|-----------------------------------|------------------|--|--|
| DRAWN: J.LEE                      | DATE: OCT. 06/09 |  |  |
| CHECKED:                          | DATE:            |  |  |
| SCALE: NTS                        | SHEET 1 OF 3     |  |  |
| DRAWING NUMBER                    | ISSUE            |  |  |