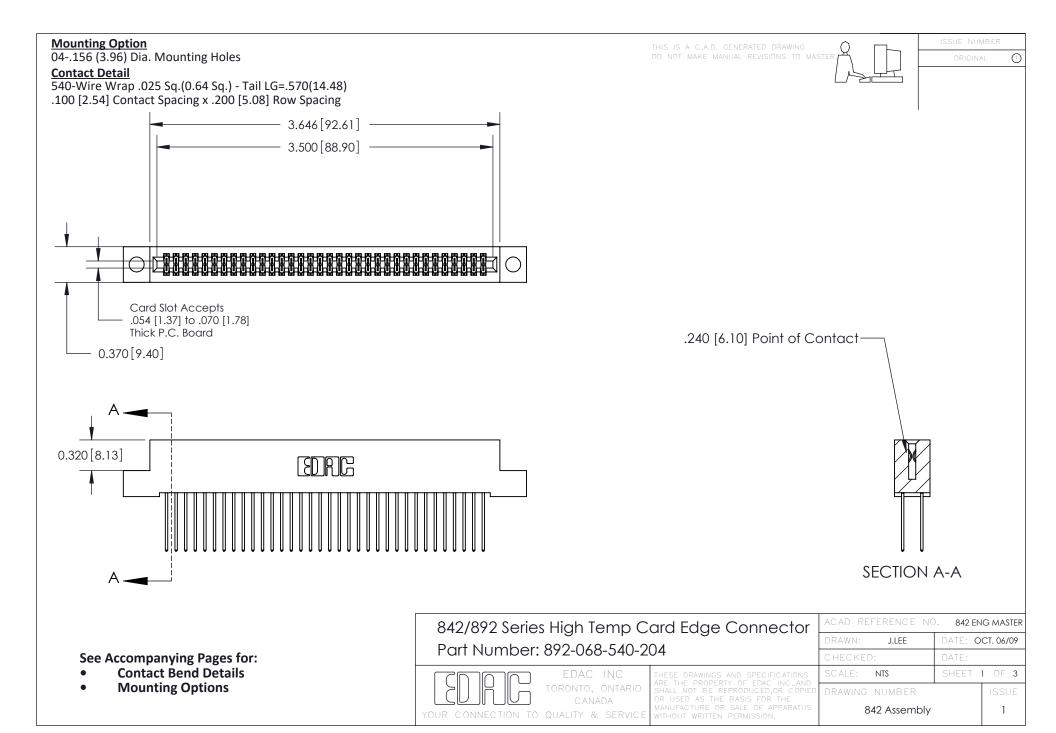

THIS IS A C.A.D. GENERATED DRAWING DO NOT MAKE MANUAL REVISIONS TO MASTER

ORIGINAL (1)



| 842/892 Series High Temp Card Edge Connector<br>Contact Bend Detail |                                                                                                 | ACAD REFERENCE NO. 842 ENG MASTER |             |                  |        |
|---------------------------------------------------------------------|-------------------------------------------------------------------------------------------------|-----------------------------------|-------------|------------------|--------|
|                                                                     |                                                                                                 | DRAWN:                            | J.LEE